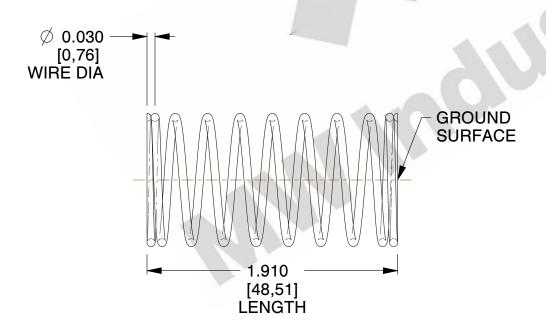

## **NOTES:**

1. Material: Stainless Steel

2. Finish: Glod Irridite

3. Ends: Closed and Ground

4. Total Coils: 10.000

5. Sugg. Max. Deflection: 0.340 (in) 6. Sugg. Max. Load : 2.300 (lbs)

7. All Drawing Dimensions are in Inches [mm]

SCALE

2.778

| COMPONENT | SPRINGS |
|-----------|---------|
| 11772     |         |
|           |         |

UNIT CH [mm] SHEET 1 of 1

www.mwcomponents.com

800.237.5225