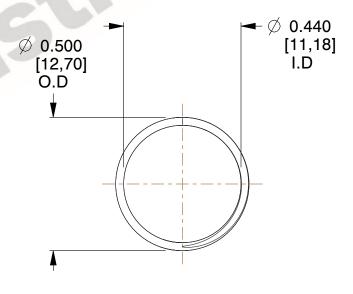

## **NOTES:**

1. Material: Stainless Steel

2. Finish: Glod Irridite

3. Ends: Closed and Ground

4. Total Coils: 10.000

5. Sugg. Max. Deflection: 0.340 (in) 6. Sugg. Max. Load : 2.300 (lbs)

7. All Drawing Dimensions are in Inches [mm]

SCALE

2.778

| COMPONENT | SPRINGS |
|-----------|---------|
| 11772     |         |
|           |         |

UNIT CH [mm] SHEET 1 of 1

www.mwcomponents.com

800.237.5225