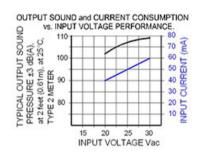

## Specifications

| Mounting                               | Panel Mount                                                                                                                                                                                                                                                                            |
|----------------------------------------|----------------------------------------------------------------------------------------------------------------------------------------------------------------------------------------------------------------------------------------------------------------------------------------|
| Operating Mode                         | Ultra Loud Staccato Tone                                                                                                                                                                                                                                                               |
| <b>Operating Voltage</b>               | 20-30 Vac/dc                                                                                                                                                                                                                                                                           |
| <b>Operating Frequency</b>             | 2100±250 Hz                                                                                                                                                                                                                                                                            |
| Typical Operating Current              | 40 mA at 20 Vac/dc<br>60 mA at 30 Vac/dc                                                                                                                                                                                                                                               |
| Typical Sound Pressure                 | 102 $\pm$ 5 dB(A) at 20 Vac/dc at 24 inches (61 cm), at 25°C<br>109 $\pm$ 5 dB(A) at 30 Vac/dc at 24 inches (61 cm), at 25°C                                                                                                                                                           |
| Termination                            | Quick Connect Blades with Screws                                                                                                                                                                                                                                                       |
| Termination Strength                   | Pull test with a maximum of 22 pounds (10 kg) load                                                                                                                                                                                                                                     |
| <b>Operating Temperature</b>           | -20_C to +65_C                                                                                                                                                                                                                                                                         |
| Storage Temperature                    | -40_C to +85_C                                                                                                                                                                                                                                                                         |
| Surge Voltage                          | 20% over maximum rated voltage for less than 5 minutes                                                                                                                                                                                                                                 |
| <b>Reverse Voltage Protection</b>      | To the maximum operating voltage                                                                                                                                                                                                                                                       |
| <b>Construction Materials</b>          | Case- Plastic _NORYL_ N-190, Flame Retardant UL 94-VO, Black<br>Internal Circuit- Audio-oscillator and piezoelectric driver<br>Potting- 2 parts epoxy resin or silicone, black<br>Diaphragm- Stainless Steel 304                                                                       |
| Gasket                                 | Gasket (sold separately) 0.062" thick, 60 Durometer Neoprene                                                                                                                                                                                                                           |
| <b>Construction Materials</b>          | ASTM B117 Certified - Withstands exposure to salt spray for 300 hours<br>IP 68 Certified - Withstands water submergence and dust exposure<br>Humidity- 95% relative humidity at +40_C continuously for 100 hours.<br>Vibration- Withstands vibration between 0 and 55 Hz. on all axes. |
| Life Expectancy                        | 10 years under normal operating conditions.                                                                                                                                                                                                                                            |
| Warranty                               | For a period of two years from the date of manufacture under normal operating conditions.                                                                                                                                                                                              |
| Notes                                  | This product is not intended as a life safety device.                                                                                                                                                                                                                                  |
| Terms and Conditions of Sale Link here |                                                                                                                                                                                                                                                                                        |