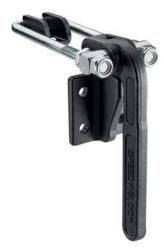

# Latch clamps, heavy-duty series

Steel

## FEATURES AND APPLICATIONS

All articulated joints are lubricated with special grease.

Tight closing of any cover.

they are suitable for use with high resistant torque thanks to high mechanical resistance of materials.