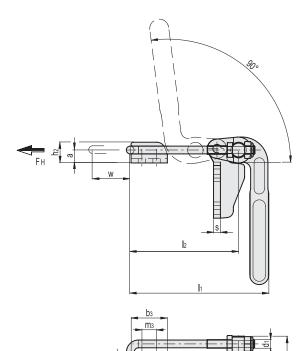

The position of the pulling hook can be adjusted in length according to the specific applications.

| Ψ  |          | Ψ   | <br>Ę   |   |  |  |
|----|----------|-----|---------|---|--|--|
| d2 |          |     |         |   |  |  |
|    |          |     |         |   |  |  |
|    | <u> </u> | - - | <br>- 1 | ! |  |  |
|    | m1       |     |         |   |  |  |

| _  |   |    |    |   |
|----|---|----|----|---|
| ſı | И | ĒΤ | RI | C |

| Code     | Description   | а  | b  | b1 | b2 | <b>b</b> 3 | b4 | d1  | d2  | h1  | h2 | l1    | 12    | m1 | m2 | m3 | s | Stroke<br>w | FH<br>[N]* | 44   |
|----------|---------------|----|----|----|----|------------|----|-----|-----|-----|----|-------|-------|----|----|----|---|-------------|------------|------|
| GG.AL550 | MTP-D-1400-T3 | 15 | 64 | 61 | 61 | 42         | 26 | M10 | 8.5 | 171 | 24 | 159.5 | 125.5 | 38 | 32 | 17 | 8 | 50          | 12000      | 1235 |