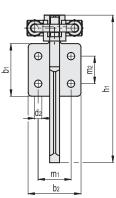

The position of the pulling hook can be adjusted in length according to the specific applications.

| Ψ  |          | Ψ   | <br>Ę   |   |  |  |
|----|----------|-----|---------|---|--|--|
| d2 |          |     |         |   |  |  |
|    |          |     |         |   |  |  |
|    | <u> </u> | - - | <br>- 1 | ! |  |  |
|    | m1       |     |         |   |  |  |

| _  |   |    |    |   |
|----|---|----|----|---|
| ſı | И | ĒΤ | RI | C |

| Code     | Description   | а  | b  | b1 | b2 | <b>b</b> 3 | b4 | d1  | d2  | h1  | h2 | l1    | 12    | m1 | m2 | m3 | s | Stroke<br>w | FH<br>[N]* | 44   |
|----------|---------------|----|----|----|----|------------|----|-----|-----|-----|----|-------|-------|----|----|----|---|-------------|------------|------|
| GG.AL550 | MTP-D-1400-T3 | 15 | 64 | 61 | 61 | 42         | 26 | M10 | 8.5 | 171 | 24 | 159.5 | 125.5 | 38 | 32 | 17 | 8 | 50          | 12000      | 1235 |