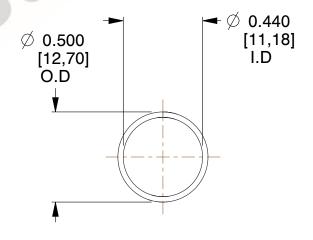

## **NOTES:**

1. Material: Stainless Steel

2. Finish: Glod Irridite

3. Ends: Closed

4. Total Coils: 10.000

Sugg. Max. Deflection: 0.700 (in)
 Sugg. Max. Load: 2.300 (lbs)

7. All Drawing Dimensions are in Inches [mm]