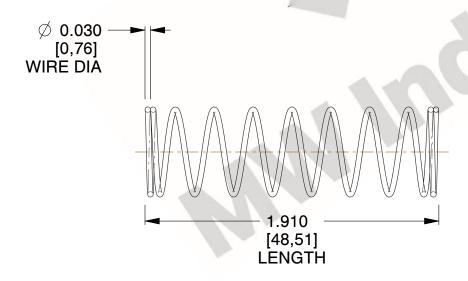

## **NOTES:**

1. Material: Stainless Steel

2. Finish: Glod Irridite

3. Ends: Closed

4. Total Coils: 10.000

Sugg. Max. Deflection: 0.700 (in)
 Sugg. Max. Load: 2.300 (lbs)

7. All Drawing Dimensions are in Inches [mm]