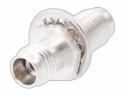

## 2.4 mm(F) to 2.4 mm(F): Bulkhead type

**Withwave's Precision Test Adapters** are designed based on precision microwave interconnection technologies. This 2.4 mm(F) to 2.4 mm(F) adapter with bulkhead is manufactured to precise microwave specifications and constructed with female gender on side 1 and female gender side 2.