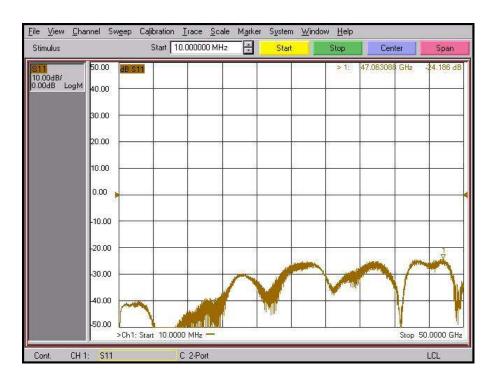

1(Max) @ 50 GHz

- Stainless steel (passivated)

### Specification

| Scope      | Specification        | AD02F02FS3                    |
|------------|----------------------|-------------------------------|
| Electrical | Impedance(Ohm)       | 50                            |
|            | Operation Freq.(GHz) | DC to 50 GHz                  |
|            | VSWR (Max)           | 1.20: 1                       |
| Material   | Dielectric           | Special dielectric            |
|            | Center Contact       | BeCu with gold plated         |
|            | Body                 | Passivated<br>Stainless Steel |

<sup>\*</sup> RoHS Compliant

# **Precision Test Adapters**

## 2.4 mm(F) to 2.4 mm(F): Bulkhead type



### Drawing

Part No.: AD02F02FS3 Unit : mm



#### Test Result