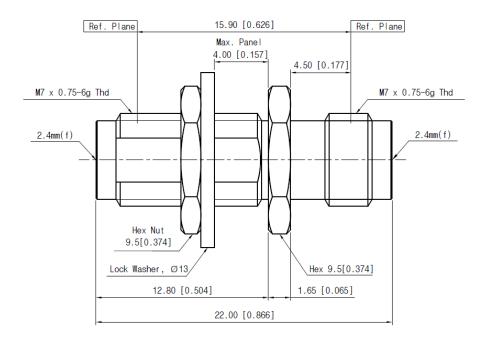

0 GHz- VSWR : 1.20 : 1(Max) @ 50 GHz

- Stainless steel (passivated)

### Specification

| Scope      | Specification        | AD02F02FS3                    |
|------------|----------------------|-------------------------------|
| Electrical | Impedance(Ohm)       | 50                            |
|            | Operation Freq.(GHz) | DC to 50 GHz                  |
|            | VSWR (Max)           | 1.20: 1                       |
| Material   | Dielectric           | Special dielectric            |
|            | Center Contact       | BeCu with gold plated         |
|            | Body                 | Passivated<br>Stainless Steel |

<sup>\*</sup> RoHS Compliant

# **Precision Test Adapters**

## 2.4 mm(F) to 2.4 mm(F): Bulkhead type



### Drawing

Part No.: AD02F02FS3 Unit : mm



#### Test Result