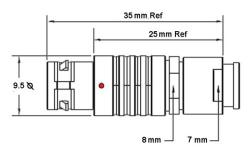

## PSG.0B.304.CLAD31Z

## PUSH-PULL PLUG, 4 PIN CONTACTS, SOLDER, 3.1 MM COLLET, STRAIN RELIEF NUT

| KEY SPECIFICATIONS   |              |
|----------------------|--------------|
| CONNECTOR SERIES     | PSG          |
| CONNECTOR SIZE       | ОВ           |
| CONNECTOR GENDER     | MALE         |
| CODING               | G            |
| LOCKING STYLE        | SELF LOCKING |
| ATTACHMENT METHOD    | SOLDER       |
| IP RATING            | IP 50        |
| COLLET SIZE          | 3.1 MM       |
| STANDARD MATE SERIES | FSG          |