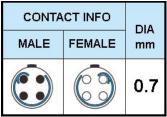

## PUSH-PULL PLUG, 4 PIN CONTACTS, SOLDER, 3.1 MM COLLET, STRAIN RELIEF NUT

| KEY SPECIFICATIONS   |              |
|----------------------|--------------|
| CONNECTOR SERIES     | PSG          |
| CONNECTOR SIZE       | ОВ           |
| CONNECTOR GENDER     | MALE         |
| CODING               | G            |
| LOCKING STYLE        | SELF LOCKING |
| ATTACHMENT METHOD    | SOLDER       |
| IP RATING            | IP 50        |
| COLLET SIZE          | 3.1 MM       |
| STANDARD MATE SERIES | FSG          |