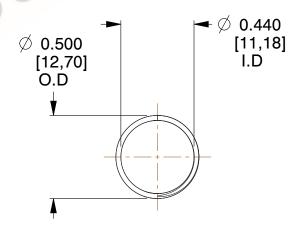

## **NOTES:**

1. Material : Stainless Steel

2. Finish: Glod Irridite

3. Ends: Closed and Ground

4. Total Coils: 10.000

Sugg. Max. Deflection: 0.790 (in)
 Sugg. Max. Load: 2.300 (lbs)

7. All Drawing Dimensions are in Inches [mm]