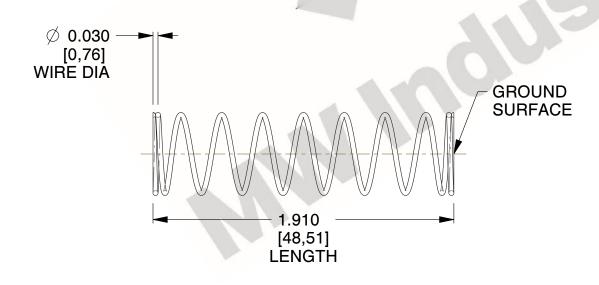

## **NOTES:**

1. Material : Stainless Steel

2. Finish: Glod Irridite

3. Ends: Closed and Ground

4. Total Coils: 10.000

Sugg. Max. Deflection: 0.790 (in)
 Sugg. Max. Load: 2.300 (lbs)

7. All Drawing Dimensions are in Inches [mm]