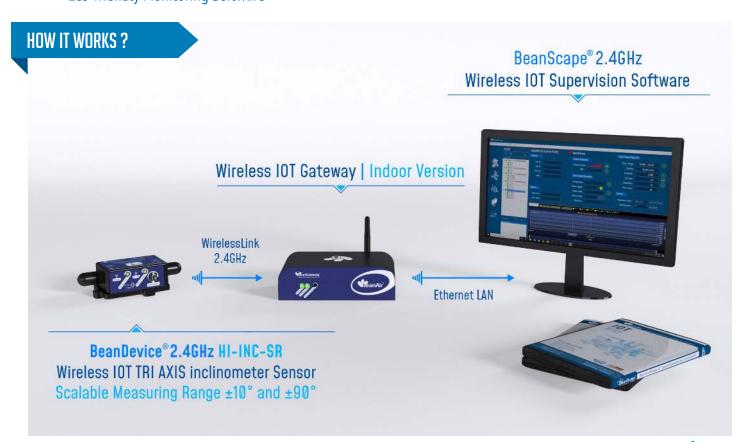

## STARTERKIT

**WIRELESS TRI AXIS INCLINOMETER SENSOR** 

This wirelesss IOT inclinometer starterkit includes everything you need to setup quickly your inclination / tilt monitoring application:

- Wireless Receiver/Gateway with LAN Output (Ref: BeanGateway® Indoor)
- Wireless ultra-accurate Tri-Axis Inclinometer sensor with screw mounting option (ref: BeanDevice 2.4GHZ HI-INC SR)
- Free software to collect and display in real-time data measurement from the vibration sensor (Ref: BeanScape® 2.4GHZ version)
- AC/DC Power Adapter (US or EUR or UK plugs) for charging the battery or to be used constantly

#### **MAIN FEATURES**

- Scalable Range: ±10° or ±90° with automatic range adjustment
- Ultra precise sensor (±0.01° for 10° range)
- Global License-free band 2.4GHZ, with maximum radio range 650 meters
- Time-synchronized data acquisition (±2.5ms of accuracy)
- Waterproof IP67 aluminum casing (Nema 6) with screw mounting base
- Rechargeable Lithium-Polymer battery 2200 mAh providing a battery life up to 15 months
- Embedded data logger: up to 8 million data points (with events dating)