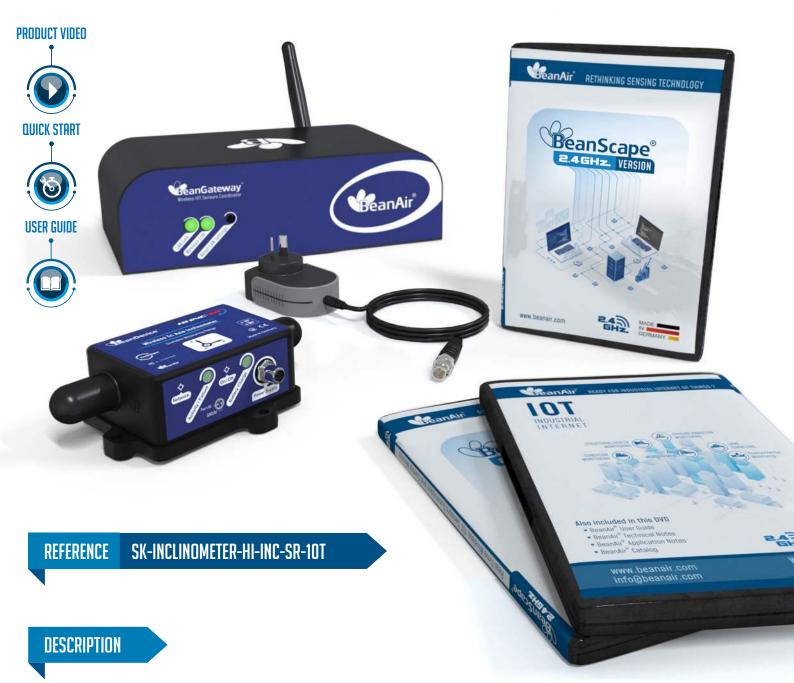

## STARTERKIT

**WIRELESS TRI AXIS INCLINOMETER SENSOR** 

This wirelesss IOT inclinometer starterkit includes everything you need to setup quickly your inclination / tilt monitoring application:

- Wireless Receiver/Gateway with LAN Output (Ref: BeanGateway® Indoor)
- Wireless ultra-accurate Tri-Axis Inclinometer sensor with screw mounting option (ref: BeanDevice 2.4GHZ HI-INC SR)
- Free software to collect and display in real-time data measurement from the vibration sensor (Ref: BeanScape® 2.4GHZ version)
- AC/DC Power Adapter (US or EUR or UK plugs) for charging the battery or to be used constantly

#### **MAIN FEATURES**

- Scalable Range: ±10° or ±90° with automatic range adjustment
- Ultra precise sensor (±0.01° for 10° range)
- Global License-free band 2.4GHZ, with maximum radio range 650 meters
- Time-synchronized data acquisition (±2.5ms of accuracy)
- Waterproof IP67 aluminum casing (Nema 6) with screw mounting base
- Rechargeable Lithium-Polymer battery 2200 mAh providing a battery life up to 15 months
- Embedded data logger: up to 8 million data points (with events dating)