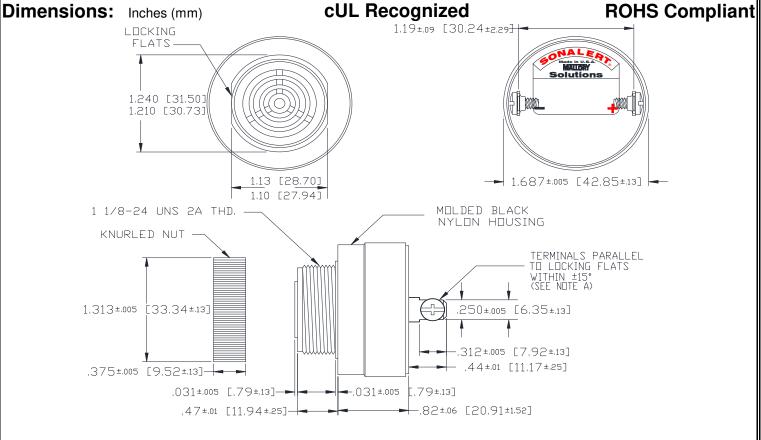

## MALLORY Mallory Sonalert Products,Inc. Sales Outline Drawing

Part #: SCE120SA3PS1S
Revision:

**Specifications:** 

| opcomoanomo.          |                                                                                            |
|-----------------------|--------------------------------------------------------------------------------------------|
| Sound Level Category  | Soft                                                                                       |
| Mode of Operation     | Short Beep @ 1 PPS, 10% Duty Cycle                                                         |
| Voltage Rating        | 48 to 120 VAC                                                                              |
| Frequency             | 2900 ± 500 Hz                                                                              |
| Loudness @ 2 FT       | 65 to 75 dB(A) Typ.                                                                        |
| Current Draw          | 40mA MAX                                                                                   |
| Housing Material      | 6/6 Nylon, Color: Black                                                                    |
| Storage Temperature   | -40° to +85° C                                                                             |
| Operating Temperature | -40° to +85° C                                                                             |
| Panel Mounting        | Recommended hole size is 1.25"(31.75mm). Thread front will fit standard 30mm(1.181") hole. |
| Knurled Nut           | Used to attach part to panel. The max recommended torque is 10 in-lbs.                     |
| Weight (Typical)      | 1.6 oz (45g)                                                                               |
| NEMA 3R,4X, & 12      | Approved with use of ACC03.                                                                |
| cUL Recognition       | Supply voltage shall employ Transient Voltage Surge Suppression.                           |
| Options               | Please contact factory.                                                                    |
|                       |                                                                                            |

NOTE A: TERMINALS-.032 BRASS TIN

NOTE B: MOUNTING- REMOVE BLACK PLASTIC NUT AND INSERT THREADED FRONT THROUGH 1.25" HOLE PUNCHED IN PANEL, IF ORIENTATION IS NEEDED, NOTE LOCKING FLATS ON DRAWING. SCREW NUT BACK ON. DO NOT OVERTIGHTEN.