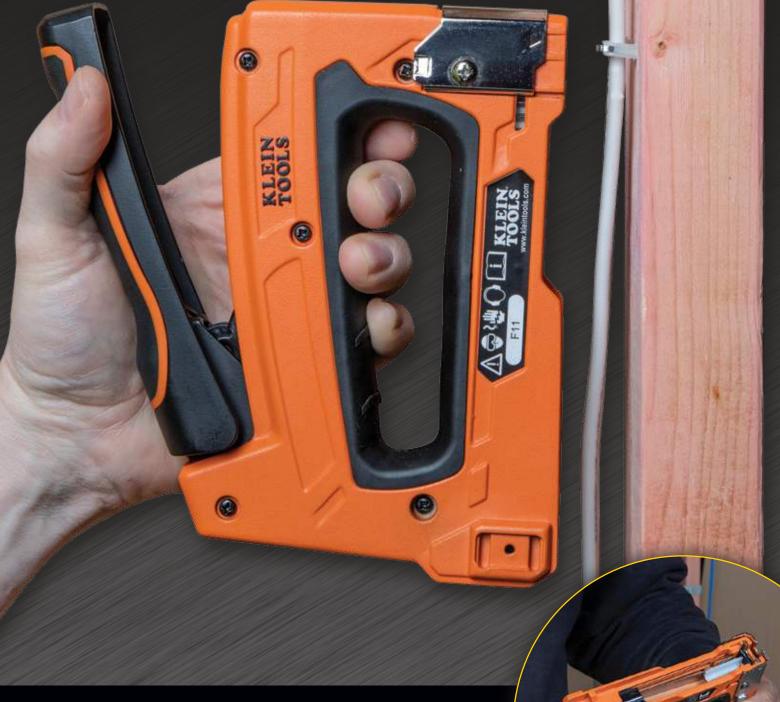

## **LOOSE CABLE STAPLER** Forward action for secure installation of wire and cable

Secured staple push rod stays attached - can't be lost

WORKS EXCLUSIVELY WITH MULTIPLE SIZES OF KLEIN TOOLS STAPLES INCLUDING: 1/4", 5/16" & 11/32"

## LOOSE CABLE STAPLER

Use to drive insulated staples for Voice, Data, Video, NM (Romex<sup>®</sup>) nonmetallic sheathed cable. Designed to push the handle, rather than squeeze for easy, consistent performance. Forward action design provides stability and drives the force to where the stapling is taking place.