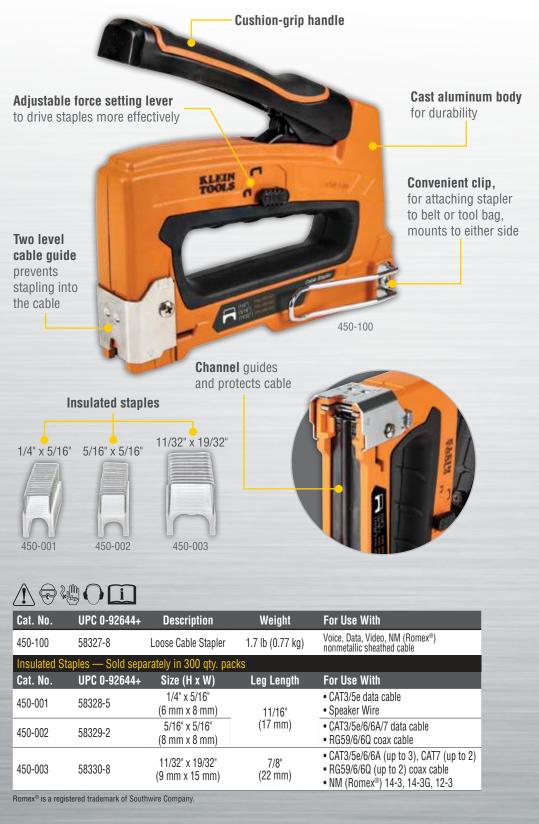

## **LOOSE CABLE STAPLER** Forward action for secure installation of wire and cable

Secured staple push rod stays attached - can't be lost

WORKS EXCLUSIVELY WITH MULTIPLE SIZES OF KLEIN TOOLS STAPLES INCLUDING: 1/4", 5/16" & 11/32"

- Forward action for stability and single-handed operation
- Jam resistant
- UL-listed insulated staples

## LOOSE CABLE STAPLER

Use to drive insulated staples for Voice, Data, Video, NM (Romex<sup>®</sup>) nonmetallic sheathed cable. Designed to push the handle, rather than squeeze for easy, consistent performance. Forward action design provides stability and drives the force to where the stapling is taking place.