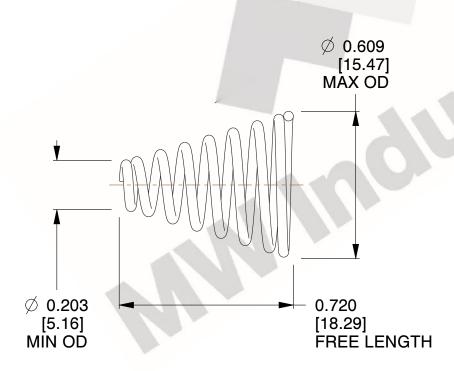

## **NOTES:**

1. Material: Stainless Steel

2. Total Coils: 8.000

3. Solid Height: 0.450 (in)

4. Finish: ZINC 5. Ends: Closed

6. All Drawing Dimensions are in Inches [mm]

**COMPONENT** 

This file and any associated information and specifications are provided for reference and evaluation purposes only, and is subject to change without notice. MW Industries makes no representations, warranties or guarantees as to the appropriateness, accuracy, completeness, or suitability for any purpose, of the file, information or specifications. You are solely responsible for the use of the file, information or specifications.

2.520

SCALE

**TA-2204CS** 

TAPERED SPRINGS

UNIT
INCH [mm]
SHEET

**TAPERED SPRINGS** 

1 of 1