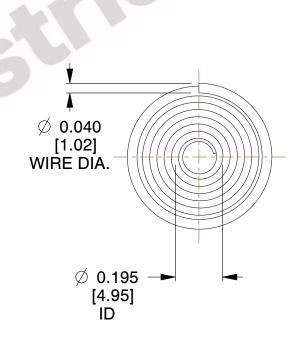

## **NOTES:**

1. Material: Stainless Steel

2. Total Coils: 8.000

3. Solid Height: 0.450 (in)

4. Finish: ZINC 5. Ends: Closed

6. All Drawing Dimensions are in Inches [mm]

**COMPONENT** 

This file and any associated information and specifications are provided for reference and evaluation purposes only, and is subject to change without notice. MW Industries makes no representations, warranties or guarantees as to the appropriateness, accuracy, completeness, or suitability for any purpose, of the file, information or specifications. You are solely responsible for the use of the file, information or specifications.

2.520

SCALE

**TA-2204CS** 

TAPERED SPRINGS

UNIT
INCH [mm]
SHEET

**TAPERED SPRINGS** 

1 of 1