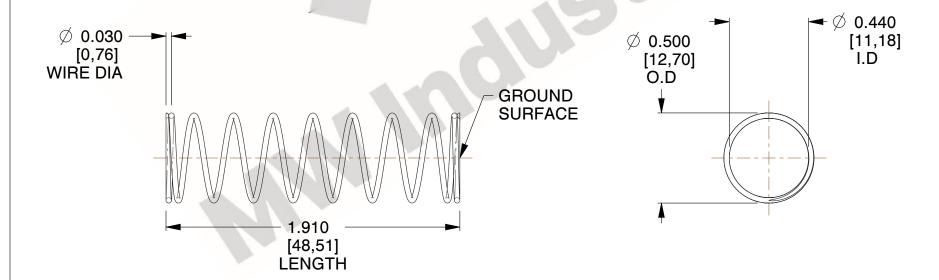

## **NOTES:**

1. Material : Music Wire 2. Finish : Glod Irridite

3. Ends: Closed and Ground

4. Total Coils: 10.000

Sugg. Max. Deflection: 0.930 (in)
 Sugg. Max. Load: 2.300 (lbs)

7. All Drawing Dimensions are in Inches [mm]

1.878

SCALE

11772

COMPONENT

COMPRESSION SPRINGS

UNIT
INCH [mm]
SHEET

1 of 1

**SPRINGS**