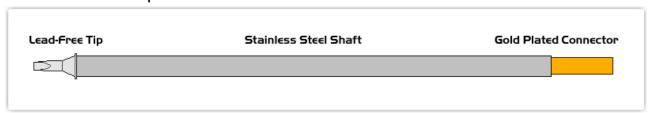

## Material Composition

Copyright © 2010 Easybraid Co. All Rights Reserved

<sup>1</sup> Easybraid tip cartridges will typically idle within a temperature range of +/-1.1°C. However, there is variation in idle temperature across tip geometries within an individual temperature series. Easybraid offers a wide variety of tip geometries from 0.4mm fine point tip to 5m chisel. The length and geometry of a tip will have an influence on the tip idle temperature. To accurately measure idle temperature it will depend greatly on the measurement method, technique and equipment used. Two different methods or the use of alternative equipment will produce different test results.