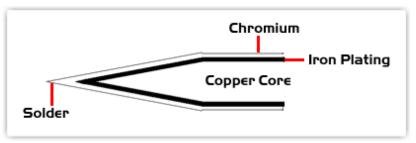

## Material Composition

Copyright © 2010 Easybraid Co. All Rights Reserved

<sup>1</sup> Easybraid tip cartridges will typically idle within a temperature range of +/-1.1°C. However, there is variation in idle temperature across tip geometries within an individual temperature series. Easybraid offers a wide variety of tip geometries from 0.4mm fine point tip to 5m chisel. The length and geometry of a tip will have an influence on the tip idle temperature. To accurately measure idle temperature it will depend greatly on the measurement method, technique and equipment used. Two different methods or the use of alternative equipment will produce different test results.