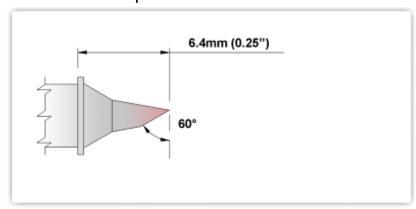

## EBM8BS602

Bevel 60° 1.8mm (0.07")

Tip Style: Bent 60°

Tip Width: 1.80mm (0.07")
Tip Length: 6.40mm (0.25")

800°F Type Cartridge 1:

RoHS Compliant<sup>2</sup> / Lead Free:

Equivalent to: For Use With: 420°C - 475°C