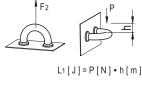

## **TECHNICAL DATA**

Tensile stress and impact strength: the values F2 and L1 indicated in the table were obtained during breaking tests carried out with the appropriate dynamometric equipment under the test conditions shown in the figure with ambient temperature.

2

|        |                     |      | •  |    |      |           |           |    |
|--------|---------------------|------|----|----|------|-----------|-----------|----|
| Code   | Description         | 1    | d1 | d2 | h    | F2<br>[N] | L1<br>[J] | 44 |
| 151456 | MFH-30-AF 3,5 CLEAN | 29.5 | 9  | 12 | 27   | 2300      | 6         | 6  |
| 151458 | MFH-40-AF 3,5 CLEAN | 39.5 | 10 | 15 | 33.5 | 2300      | 10        | 9  |