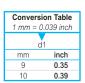

2

|        |                     |      | •  |    |      |           |           |    |
|--------|---------------------|------|----|----|------|-----------|-----------|----|
| Code   | Description         | 1    | d1 | d2 | h    | F2<br>[N] | L1<br>[J] | 44 |
| 151456 | MFH-30-AF 3,5 CLEAN | 29.5 | 9  | 12 | 27   | 2300      | 6         | 6  |
| 151458 | MFH-40-AF 3,5 CLEAN | 39.5 | 10 | 15 | 33.5 | 2300      | 10        | 9  |