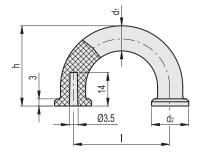

## STANDARD EXECUTION

Blind holes for fitting by means of no. 2 self-tapping screws for plastic materials Ø3.5 (UNI ISO 7049), not included in the supply. Maximum tightening torque of the self-tapping screws 1,2 [Nm].

## **TECHNICAL DATA**

Tensile stress and impact strength: the values F2 and L1 indicated in the table were obtained during breaking tests carried out with the appropriate dynamometric equipment under the test conditions shown in the figure with ambient temperature.

2

|        |                     |      | •  |    |      |           |           |    |
|--------|---------------------|------|----|----|------|-----------|-----------|----|
| Code   | Description         | 1    | d1 | d2 | h    | F2<br>[N] | L1<br>[J] | 44 |
| 151456 | MFH-30-AF 3,5 CLEAN | 29.5 | 9  | 12 | 27   | 2300      | 6         | 6  |
| 151458 | MFH-40-AF 3,5 CLEAN | 39.5 | 10 | 15 | 33.5 | 2300      | 10        | 9  |