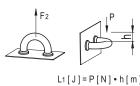

## **TECHNICAL DATA**

Tensile stress and impact strength: the values F2 and L1 indicated in the table were obtained during breaking tests carried out with the appropriate dynamometric equipment under the test conditions shown in the figure with ambient temperature.

2

|        |                     |      | •  |    |      |           |           |    |
|--------|---------------------|------|----|----|------|-----------|-----------|----|
| Code   | Description         | 1    | d1 | d2 | h    | F2<br>[N] | L1<br>[J] | 44 |
| 151456 | MFH-30-AF 3,5 CLEAN | 29.5 | 9  | 12 | 27   | 2300      | 6         | 6  |
| 151458 | MFH-40-AF 3,5 CLEAN | 39.5 | 10 | 15 | 33.5 | 2300      | 10        | 9  |