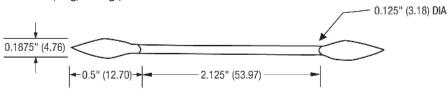

#### 2313-30PK Double-Tip Pointed Cotton Stick (mm), paper handle

30 swabs/bag, 24 bags/case