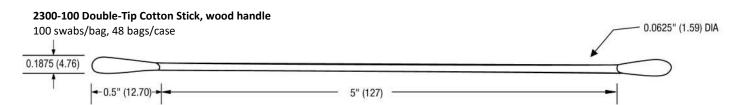

### **Product Dimensions**

# Cotton Swab Product# 2300

**Product Dimensions** 