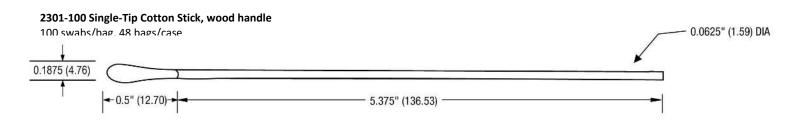

# **Technical Data Sheet**

Rev. B (12/21) Page 1 of 2

### **Cotton Swabs**

Product# 2300, 2301, 2313

### **Product Description**

Tightly wrapped, pre-cleaned cotton ensures the least amount of extractable contaminants.

### **Features / Benefits**

- Tightly wrapped cotton
- Low extractable
- Solvent resistant



### **Product Dimensions**









# **Technical Data Sheet**

Rev. B (12/21) Page 2 of 2

# Cotton Swab Product# 2300

**Product Dimensions** 

### 2301-1000 Single-Tip Cotton Stick, wood handle



#### 2313-30PK Double-Tip Pointed Cotton Stick (mm), paper handle

30 swabs/bag, 24 bags/case



### **Environmental Policy**

Techspray® is committed to developing products to ensure a safer and cleaner environment. We will continue to meet and sustain the regulations of all federal, state and local government agencies.

#### **Resources**

Techspray® products are supported by global sales, technical and customer services resources.

For additional technical information on this product or other Techspray® products in the United States, call the technical sales department at 800-858-4043, email tsales@techspray.com or visit