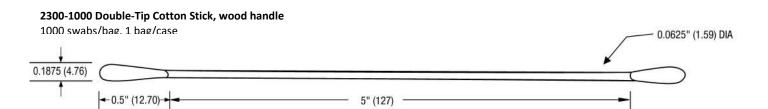

### **Product Dimensions**

# Cotton Swab Product# 2300

**Product Dimensions** 