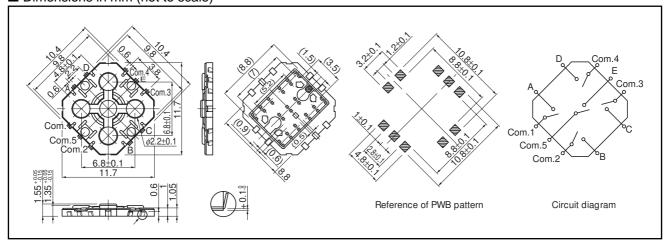

ravel                 | •          | 0.25 mm                               |  |  |
|                | On avating 1 ifa       | Center     | 1000000 cycles min.                   |  |  |
| Endurance      | Operating Life         | Side       | 1000000 cycles min.                   |  |  |
|                | Operation Temperatu    | ire        | −40 °C to +85 °C                      |  |  |
| Minimum Qua    | ntity/Packing Unit     |            | 4000 pcs. Embossed Taping (Reel Pack) |  |  |
| Quantity / Car | ton                    |            | 20000 pcs.                            |  |  |
|                |                        |            |                                       |  |  |

<sup>\*</sup> Operation force: Meets respective requirement

# ■ Dimensions in mm (not to scale)