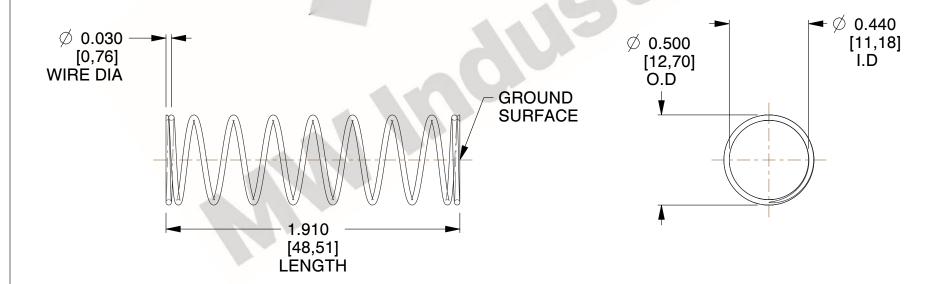

## **NOTES:**

Material : Spring Steel
 Finish : Glod Irridite

3. Ends: Closed and Ground

4. Total Coils: 10.000

Sugg. Max. Deflection: 1.400 (in)
 Sugg. Max. Load: 2.300 (lbs)

7. All Drawing Dimensions are in Inches [mm]

1.878

SCALE

11772

COMPONENT

**COMPRESSION SPRINGS** 

UNIT
INCH [mm]
SHEET

1 of 1

**SPRINGS** 