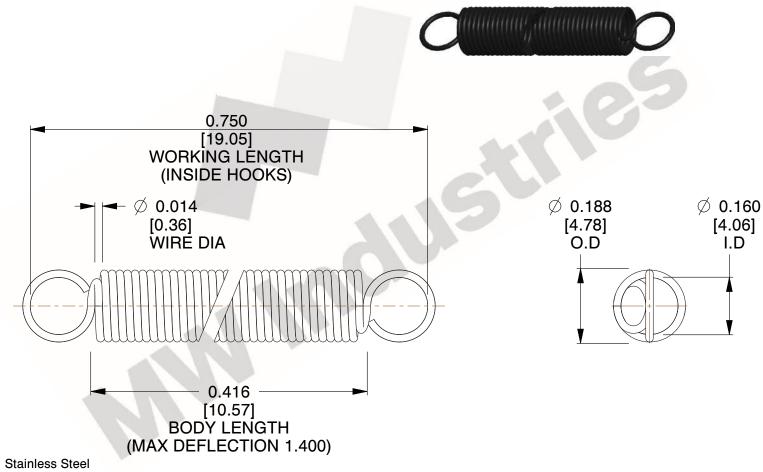

NOTES:

1. Material: Stainless Steel

2. Finish:

3. Sugg Max. Load: 0.550 (lbs) 4. Sugg Max. Deflection: 1.400 (in)

5. All Drawing Dimensions are in Inches [mm]

6. Coil C

www.mwcomponents.com

800.237.5225