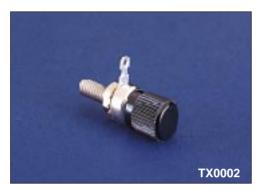

www.lico.at Tel: + 43-1-70643000 Bulgin bei LICO! 197

| BSI             |          |
|-----------------|----------|
|                 |          |
| Certificate No_ | FM 13623 |

| Data List No.      | TX0103                                                                                                                  | TX0002                                                                                   | PNo. 268, PNo. 4035                                                               |
|--------------------|-------------------------------------------------------------------------------------------------------------------------|------------------------------------------------------------------------------------------|-----------------------------------------------------------------------------------|
| Type:              | Black, non-captive head. Insulated from panel.                                                                          | Black, non-captive head. UVE to panel.                                                   | Moulded terminal head. PNo. 268 - black, 4BA thread. PNo. 4035 - red, 6BA thread. |
| Max. Rating:       | 7.5A.                                                                                                                   | 5A.                                                                                      |                                                                                   |
| Breakdown Voltage: | 1kV a.c. (to panel).                                                                                                    |                                                                                          |                                                                                   |
| Temperature Range: | –20°C to + 60°C.                                                                                                        |                                                                                          |                                                                                   |
| Material:          | Moulding: High Impact Polystyrene.<br>Terminal Head Insert: Brass, Self Finish.<br>Washer Insert: Brass, Nickel Plated. | Moulding: Phenolic.<br>Stem and Collar: Brass, Nickel Plated.<br>Tag: Brass, Tin Plated. | Moulding: Phenolic. Insert: Brass, Self Finish.                                   |
| Variants:          | For Red add / RD to List No.                                                                                            | Insulating washer P.No.834 (flat).                                                       |                                                                                   |