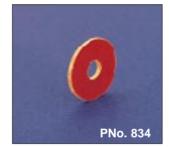

www.lico.at Tel: + 43-1-70643000 Bulgin bei LICO! 197

| BSI             |          |
|-----------------|----------|
|                 |          |
| Certificate No_ | FM 13623 |

| Data List No.      | TX0103                                                                                                                  | TX0002                                                                                   | PNo. 268, PNo. 4035                                                               |
|--------------------|-------------------------------------------------------------------------------------------------------------------------|------------------------------------------------------------------------------------------|-----------------------------------------------------------------------------------|
| Type:              | Black, non-captive head. Insulated from panel.                                                                          | Black, non-captive head. UVE to panel.                                                   | Moulded terminal head. PNo. 268 - black, 4BA thread. PNo. 4035 - red, 6BA thread. |
| Max. Rating:       | 7.5A.                                                                                                                   | 5A.                                                                                      |                                                                                   |
| Breakdown Voltage: | 1kV a.c. (to panel).                                                                                                    |                                                                                          |                                                                                   |
| Temperature Range: | –20°C to + 60°C.                                                                                                        |                                                                                          |                                                                                   |
| Material:          | Moulding: High Impact Polystyrene.<br>Terminal Head Insert: Brass, Self Finish.<br>Washer Insert: Brass, Nickel Plated. | Moulding: Phenolic.<br>Stem and Collar: Brass, Nickel Plated.<br>Tag: Brass, Tin Plated. | Moulding: Phenolic. Insert: Brass, Self Finish.                                   |
| Variants:          | For Red add / RD to List No.                                                                                            | Insulating washer P.No.834 (flat).                                                       |                                                                                   |