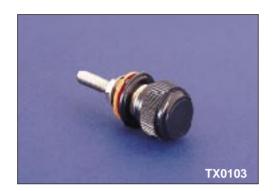

www.lico.at Tel: + 43-1-70643000 Bulgin bei LICO! 197

| BSI             |          |
|-----------------|----------|
|                 |          |
| Certificate No_ | FM 13623 |

| Data List No.      | TX0103                                                                                                                  | TX0002                                                                                   | PNo. 268, PNo. 4035                                                               |
|--------------------|-------------------------------------------------------------------------------------------------------------------------|------------------------------------------------------------------------------------------|-----------------------------------------------------------------------------------|
| Type:              | Black, non-captive head. Insulated from panel.                                                                          | Black, non-captive head. UVE to panel.                                                   | Moulded terminal head. PNo. 268 - black, 4BA thread. PNo. 4035 - red, 6BA thread. |
| Max. Rating:       | 7.5A.                                                                                                                   | 5A.                                                                                      |                                                                                   |
| Breakdown Voltage: | 1kV a.c. (to panel).                                                                                                    |                                                                                          |                                                                                   |
| Temperature Range: | –20°C to + 60°C.                                                                                                        |                                                                                          |                                                                                   |
| Material:          | Moulding: High Impact Polystyrene.<br>Terminal Head Insert: Brass, Self Finish.<br>Washer Insert: Brass, Nickel Plated. | Moulding: Phenolic.<br>Stem and Collar: Brass, Nickel Plated.<br>Tag: Brass, Tin Plated. | Moulding: Phenolic. Insert: Brass, Self Finish.                                   |
| Variants:          | For Red add / RD to List No.                                                                                            | Insulating washer P.No.834 (flat).                                                       |                                                                                   |