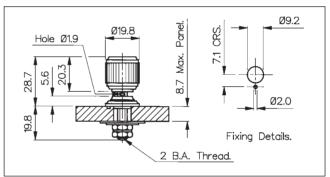

www.lico.at Tel: + 43-1-70643000 Bulgin bei LICO! 197

| BSI             |          |
|-----------------|----------|
|                 |          |
| Certificate No_ | FM 13623 |

| Data List No.      | TX0103                                                                                                                  | TX0002                                                                                   | PNo. 268, PNo. 4035                                                               |
|--------------------|-------------------------------------------------------------------------------------------------------------------------|------------------------------------------------------------------------------------------|-----------------------------------------------------------------------------------|
| Type:              | Black, non-captive head. Insulated from panel.                                                                          | Black, non-captive head. UVE to panel.                                                   | Moulded terminal head. PNo. 268 - black, 4BA thread. PNo. 4035 - red, 6BA thread. |
| Max. Rating:       | 7.5A.                                                                                                                   | 5A.                                                                                      |                                                                                   |
| Breakdown Voltage: | 1kV a.c. (to panel).                                                                                                    |                                                                                          |                                                                                   |
| Temperature Range: | –20°C to + 60°C.                                                                                                        |                                                                                          |                                                                                   |
| Material:          | Moulding: High Impact Polystyrene.<br>Terminal Head Insert: Brass, Self Finish.<br>Washer Insert: Brass, Nickel Plated. | Moulding: Phenolic.<br>Stem and Collar: Brass, Nickel Plated.<br>Tag: Brass, Tin Plated. | Moulding: Phenolic. Insert: Brass, Self Finish.                                   |
| Variants:          | For Red add / RD to List No.                                                                                            | Insulating washer P.No.834 (flat).                                                       |                                                                                   |