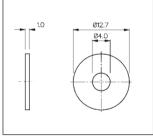

| Data List No. | CR0005, CR0043.                                                                                                              | CR0007, CR0008.                                                    | CR0018                                                           |  |
|---------------|------------------------------------------------------------------------------------------------------------------------------|--------------------------------------------------------------------|------------------------------------------------------------------|--|
| Type:         | General Purpose, non-insulated.                                                                                              | General Purpose with coloured sleeves. CR0007: Red, CR0008: Black. | Heavy Duty, straight jaws.                                       |  |
| Max. Rating:  | 5A. 5A.                                                                                                                      |                                                                    | 25A.                                                             |  |
| Material:     | CR0005 Steel, Bright Zinc Passivated. Clip: Steel, Bright Zinc Passivated. CR0043 Nickel \ Bright Self-Finish. Sleeves: PVC. |                                                                    | Steel, Tin Dipped.                                               |  |
| Size:         | Overall length 42.0, jaws grip Ø8.4.                                                                                         | Overall length 44.0, jaws grip Ø6.0.                               | Overall length 58.7, jaws grip Ø12.7.                            |  |
| Data List No. | CR0025, CR0026, CR0028.                                                                                                      | CR0041.                                                            | CR0060                                                           |  |
| Type:         | Heavy Duty, curved jaws. CR0025 "-", CR0026 "+", CR0028 unmarked.                                                            | I fine wire Gip.                                                   |                                                                  |  |
| Max. Rating:  | 25A.                                                                                                                         | 5A.                                                                | 10A.                                                             |  |
| Size:         | Overall length 58.7 jaws grip Ø14.5 (at point of jaw). Ø19.0 (at centre).                                                    | Overall length 42.0.                                               | Overall Length: 42.0. Jaws Grip: Ø8.0.                           |  |
| Material:     | Steel, Tin Dipped.                                                                                                           | Nickel Silver, Self Finish.                                        | Moulding: Glass Filled Nylon.<br>Contacts: Brass, Silver Plated. |  |