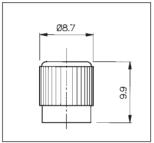

www.lico.at Tel: + 43-1-70643000 Bulgin bei LICO! 197

| BSI             |          |
|-----------------|----------|
|                 |          |
| Certificate No_ | FM 13623 |

| Data List No.      | TX0103                                                                                                                  | TX0002                                                                                   | PNo. 268, PNo. 4035                                                               |
|--------------------|-------------------------------------------------------------------------------------------------------------------------|------------------------------------------------------------------------------------------|-----------------------------------------------------------------------------------|
| Type:              | Black, non-captive head. Insulated from panel.                                                                          | Black, non-captive head. UVE to panel.                                                   | Moulded terminal head. PNo. 268 - black, 4BA thread. PNo. 4035 - red, 6BA thread. |
| Max. Rating:       | 7.5A.                                                                                                                   | 5A.                                                                                      |                                                                                   |
| Breakdown Voltage: | 1kV a.c. (to panel).                                                                                                    |                                                                                          |                                                                                   |
| Temperature Range: | –20°C to + 60°C.                                                                                                        |                                                                                          |                                                                                   |
| Material:          | Moulding: High Impact Polystyrene.<br>Terminal Head Insert: Brass, Self Finish.<br>Washer Insert: Brass, Nickel Plated. | Moulding: Phenolic.<br>Stem and Collar: Brass, Nickel Plated.<br>Tag: Brass, Tin Plated. | Moulding: Phenolic. Insert: Brass, Self Finish.                                   |
| Variants:          | For Red add / RD to List No.                                                                                            | Insulating washer P.No.834 (flat).                                                       |                                                                                   |