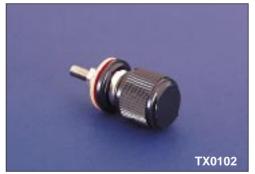

196 Fax: +43-1-7064131 BULGIN bei LICO email: office@lico.at

| Data List No.      | TX0100                                                                                                            | TX0101                                                                                                            | TX0102                                                                                                            |
|--------------------|-------------------------------------------------------------------------------------------------------------------|-------------------------------------------------------------------------------------------------------------------|-------------------------------------------------------------------------------------------------------------------|
| Type:              | Black, non-captive head.<br>Insulated from panel.                                                                 | Black, non-captive head.<br>Insulated from panel.                                                                 | Black, non-captive head.<br>Insulated from panel.                                                                 |
| Max. Rating:       | 60A.                                                                                                              | 30A.                                                                                                              | 15A.                                                                                                              |
| Breakdown Voltage: | 3.5kV a.c. (to panel)                                                                                             | 3kV a.c. (to panel)                                                                                               | 2kV a.c. (to panel)                                                                                               |
|                    |                                                                                                                   |                                                                                                                   |                                                                                                                   |
| Temperature Range: | –20°C to + 60°C.                                                                                                  | -20°C to + 60°C.                                                                                                  | -20°C to + 60°C.                                                                                                  |
|                    |                                                                                                                   |                                                                                                                   |                                                                                                                   |
| Material:          | Moulding: High Impact Polystyrene. Terminal Head Insert: Brass, Self Finish. Washer Insert: Brass, Nickel Plated. | Moulding: High Impact Polystyrene. Terminal Head Insert: Brass, Self Finish. Washer Insert: Brass, Nickel Plated. | Moulding: High Impact Polystyrene. Terminal Head Insert: Brass, Self Finish. Washer Insert: Brass, Nickel Plated. |
|                    |                                                                                                                   |                                                                                                                   |                                                                                                                   |
| Variants:          | For Red add / RD to List No.                                                                                      | For Red add / RD to List No.                                                                                      | For Red add / RD to List No.                                                                                      |
|                    |                                                                                                                   |                                                                                                                   |                                                                                                                   |