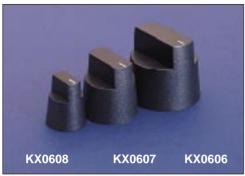

198 Fax: +43-1-7064131 email: h.miksch@lico.at

| Data List No.      | KX0606                                                | KX0607                     | KX0608                     | KX0370                           | KX0370 &<br>KX0372         |
|--------------------|-------------------------------------------------------|----------------------------|----------------------------|----------------------------------|----------------------------|
| Ø:                 | 14.0                                                  | 21.0                       | 28.1                       | 31.8                             | 47.6                       |
| Height:            | 16.5                                                  | 20.3                       | 24.1                       | 14.3                             | 17.5                       |
| Shaft:             | Ø: 6.4<br>Length: 8.9                                 | Ø: 6.4<br>Length: 9.3      | Ø: 6.4<br>Length: 22.6     | <b>Ø:</b> 6.4 <b>Length:</b> 9.5 | Ø: 6.4<br>Length: 12.8     |
| Nut Recess:        | Ø: 11.0 <b>Depth:</b> 2.4                             | Ø: 17.5 <b>Depth</b> : 2.8 | Ø: 24.5<br>Depth: 2.8      |                                  | Ø: 18.3<br>Depth: 3.2      |
| Radius to Pointer: |                                                       |                            |                            | 19.8                             |                            |
|                    |                                                       |                            |                            |                                  |                            |
| Fixing:            | Slotted head grub screw. (Allen key to agreed order). |                            |                            |                                  |                            |
| Mouldings:         | Thermoplastic.                                        | Thermoplastic.             | Thermoplastic.             | Phenolic.                        | Phenolic.                  |
| Inserts:           | Brass,<br>Nickel Plated.                              | Brass,<br>Nickel Plated.   | Brass,<br>Nickel Plated.   | Brass,<br>Nickel Plated.         | Brass,<br>Nickel Plated.   |
| Grub Screws:       | Steel,<br>Zinc Passivated.                            | Steel,<br>Zinc Passivated. | Steel,<br>Zinc Passivated. | Steel,<br>Zinc Passivated.       | Steel,<br>Zinc Passivated. |
| Variants:          | Other sha                                             | fts, colours and indic     | cator lines (/ IL) may     | be available to agre             | ed order.                  |