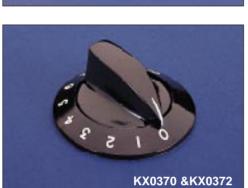

198 Fax: +43-1-7064131 email: h.miksch@lico.at

| Data List No.      | KX0606                                                | KX0607                     | KX0608                     | KX0370                           | KX0370 &<br>KX0372         |
|--------------------|-------------------------------------------------------|----------------------------|----------------------------|----------------------------------|----------------------------|
| Ø:                 | 14.0                                                  | 21.0                       | 28.1                       | 31.8                             | 47.6                       |
| Height:            | 16.5                                                  | 20.3                       | 24.1                       | 14.3                             | 17.5                       |
| Shaft:             | Ø: 6.4<br>Length: 8.9                                 | Ø: 6.4<br>Length: 9.3      | Ø: 6.4<br>Length: 22.6     | <b>Ø:</b> 6.4 <b>Length:</b> 9.5 | Ø: 6.4<br>Length: 12.8     |
| Nut Recess:        | Ø: 11.0 <b>Depth:</b> 2.4                             | Ø: 17.5 <b>Depth</b> : 2.8 | Ø: 24.5<br>Depth: 2.8      |                                  | Ø: 18.3<br>Depth: 3.2      |
| Radius to Pointer: |                                                       |                            |                            | 19.8                             |                            |
|                    |                                                       |                            |                            |                                  |                            |
| Fixing:            | Slotted head grub screw. (Allen key to agreed order). |                            |                            |                                  |                            |
| Mouldings:         | Thermoplastic.                                        | Thermoplastic.             | Thermoplastic.             | Phenolic.                        | Phenolic.                  |
| Inserts:           | Brass,<br>Nickel Plated.                              | Brass,<br>Nickel Plated.   | Brass,<br>Nickel Plated.   | Brass,<br>Nickel Plated.         | Brass,<br>Nickel Plated.   |
| Grub Screws:       | Steel,<br>Zinc Passivated.                            | Steel,<br>Zinc Passivated. | Steel,<br>Zinc Passivated. | Steel,<br>Zinc Passivated.       | Steel,<br>Zinc Passivated. |
| Variants:          | Other sha                                             | fts, colours and indic     | cator lines (/ IL) may     | be available to agre             | ed order.                  |