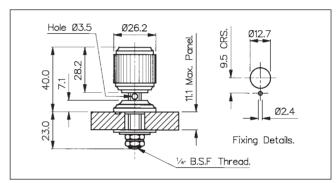

www.lico.at Tel: + 43-1-70643000 Bulgin bei LICO! 197

| BSI             |          |
|-----------------|----------|
|                 |          |
| Certificate No_ | FM 13623 |

| Data List No.      | TX0103                                                                                                                  | TX0002                                                                                   | PNo. 268, PNo. 4035                                                               |
|--------------------|-------------------------------------------------------------------------------------------------------------------------|------------------------------------------------------------------------------------------|-----------------------------------------------------------------------------------|
| Type:              | Black, non-captive head. Insulated from panel.                                                                          | Black, non-captive head. UVE to panel.                                                   | Moulded terminal head. PNo. 268 - black, 4BA thread. PNo. 4035 - red, 6BA thread. |
| Max. Rating:       | 7.5A.                                                                                                                   | 5A.                                                                                      |                                                                                   |
| Breakdown Voltage: | 1kV a.c. (to panel).                                                                                                    |                                                                                          |                                                                                   |
| Temperature Range: | –20°C to + 60°C.                                                                                                        |                                                                                          |                                                                                   |
| Material:          | Moulding: High Impact Polystyrene.<br>Terminal Head Insert: Brass, Self Finish.<br>Washer Insert: Brass, Nickel Plated. | Moulding: Phenolic.<br>Stem and Collar: Brass, Nickel Plated.<br>Tag: Brass, Tin Plated. | Moulding: Phenolic. Insert: Brass, Self Finish.                                   |
| Variants:          | For Red add / RD to List No.                                                                                            | Insulating washer P.No.834 (flat).                                                       |                                                                                   |