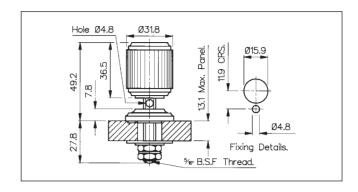

196 Fax: +43-1-7064131 BULGIN bei LICO email: office@lico.at

| Data List No.      | TX0100                                                                                                            | TX0101                                                                                                            | TX0102                                                                                                            |
|--------------------|-------------------------------------------------------------------------------------------------------------------|-------------------------------------------------------------------------------------------------------------------|-------------------------------------------------------------------------------------------------------------------|
| Type:              | Black, non-captive head.<br>Insulated from panel.                                                                 | Black, non-captive head.<br>Insulated from panel.                                                                 | Black, non-captive head.<br>Insulated from panel.                                                                 |
| Max. Rating:       | 60A.                                                                                                              | 30A.                                                                                                              | 15A.                                                                                                              |
| Breakdown Voltage: | 3.5kV a.c. (to panel)                                                                                             | 3kV a.c. (to panel)                                                                                               | 2kV a.c. (to panel)                                                                                               |
|                    |                                                                                                                   |                                                                                                                   |                                                                                                                   |
| Temperature Range: | –20°C to + 60°C.                                                                                                  | -20°C to + 60°C.                                                                                                  | -20°C to + 60°C.                                                                                                  |
|                    |                                                                                                                   |                                                                                                                   |                                                                                                                   |
| Material:          | Moulding: High Impact Polystyrene. Terminal Head Insert: Brass, Self Finish. Washer Insert: Brass, Nickel Plated. | Moulding: High Impact Polystyrene. Terminal Head Insert: Brass, Self Finish. Washer Insert: Brass, Nickel Plated. | Moulding: High Impact Polystyrene. Terminal Head Insert: Brass, Self Finish. Washer Insert: Brass, Nickel Plated. |
|                    |                                                                                                                   |                                                                                                                   |                                                                                                                   |
| Variants:          | For Red add / RD to List No.                                                                                      | For Red add / RD to List No.                                                                                      | For Red add / RD to List No.                                                                                      |
|                    |                                                                                                                   |                                                                                                                   |                                                                                                                   |