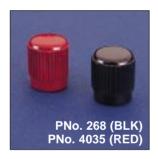

www.lico.at Tel: + 43-1-70643000 Bulgin bei LICO! 197

| BSI             |          |
|-----------------|----------|
|                 |          |
| Certificate No_ | FM 13623 |

| Data List No.      | TX0103                                                                                                                  | TX0002                                                                                   | PNo. 268, PNo. 4035                                                               |
|--------------------|-------------------------------------------------------------------------------------------------------------------------|------------------------------------------------------------------------------------------|-----------------------------------------------------------------------------------|
| Type:              | Black, non-captive head. Insulated from panel.                                                                          | Black, non-captive head. UVE to panel.                                                   | Moulded terminal head. PNo. 268 - black, 4BA thread. PNo. 4035 - red, 6BA thread. |
| Max. Rating:       | 7.5A.                                                                                                                   | 5A.                                                                                      |                                                                                   |
| Breakdown Voltage: | 1kV a.c. (to panel).                                                                                                    |                                                                                          |                                                                                   |
| Temperature Range: | –20°C to + 60°C.                                                                                                        |                                                                                          |                                                                                   |
| Material:          | Moulding: High Impact Polystyrene.<br>Terminal Head Insert: Brass, Self Finish.<br>Washer Insert: Brass, Nickel Plated. | Moulding: Phenolic.<br>Stem and Collar: Brass, Nickel Plated.<br>Tag: Brass, Tin Plated. | Moulding: Phenolic. Insert: Brass, Self Finish.                                   |
| Variants:          | For Red add / RD to List No.                                                                                            | Insulating washer P.No.834 (flat).                                                       |                                                                                   |