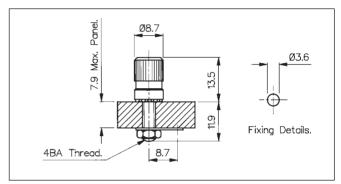

www.lico.at Tel: + 43-1-70643000 Bulgin bei LICO! 197

| BSI             |          |
|-----------------|----------|
|                 |          |
| Certificate No_ | FM 13623 |

| Data List No.      | TX0103                                                                                                                  | TX0002                                                                                   | PNo. 268, PNo. 4035                                                               |
|--------------------|-------------------------------------------------------------------------------------------------------------------------|------------------------------------------------------------------------------------------|-----------------------------------------------------------------------------------|
| Type:              | Black, non-captive head. Insulated from panel.                                                                          | Black, non-captive head. UVE to panel.                                                   | Moulded terminal head. PNo. 268 - black, 4BA thread. PNo. 4035 - red, 6BA thread. |
| Max. Rating:       | 7.5A.                                                                                                                   | 5A.                                                                                      |                                                                                   |
| Breakdown Voltage: | 1kV a.c. (to panel).                                                                                                    |                                                                                          |                                                                                   |
| Temperature Range: | –20°C to + 60°C.                                                                                                        |                                                                                          |                                                                                   |
| Material:          | Moulding: High Impact Polystyrene.<br>Terminal Head Insert: Brass, Self Finish.<br>Washer Insert: Brass, Nickel Plated. | Moulding: Phenolic.<br>Stem and Collar: Brass, Nickel Plated.<br>Tag: Brass, Tin Plated. | Moulding: Phenolic. Insert: Brass, Self Finish.                                   |
| Variants:          | For Red add / RD to List No.                                                                                            | Insulating washer P.No.834 (flat).                                                       |                                                                                   |