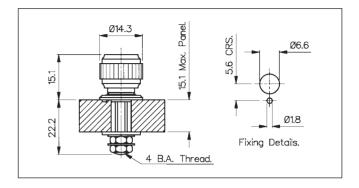

www.lico.at Tel: + 43-1-70643000 Bulgin bei LICO! 197

| BSI             |          |
|-----------------|----------|
|                 |          |
| Certificate No_ | FM 13623 |

| Data List No.      | TX0103                                                                                                                  | TX0002                                                                                   | PNo. 268, PNo. 4035                                                               |
|--------------------|-------------------------------------------------------------------------------------------------------------------------|------------------------------------------------------------------------------------------|-----------------------------------------------------------------------------------|
| Type:              | Black, non-captive head. Insulated from panel.                                                                          | Black, non-captive head. UVE to panel.                                                   | Moulded terminal head. PNo. 268 - black, 4BA thread. PNo. 4035 - red, 6BA thread. |
| Max. Rating:       | 7.5A.                                                                                                                   | 5A.                                                                                      |                                                                                   |
| Breakdown Voltage: | 1kV a.c. (to panel).                                                                                                    |                                                                                          |                                                                                   |
| Temperature Range: | –20°C to + 60°C.                                                                                                        |                                                                                          |                                                                                   |
| Material:          | Moulding: High Impact Polystyrene.<br>Terminal Head Insert: Brass, Self Finish.<br>Washer Insert: Brass, Nickel Plated. | Moulding: Phenolic.<br>Stem and Collar: Brass, Nickel Plated.<br>Tag: Brass, Tin Plated. | Moulding: Phenolic. Insert: Brass, Self Finish.                                   |
| Variants:          | For Red add / RD to List No.                                                                                            | Insulating washer P.No.834 (flat).                                                       |                                                                                   |