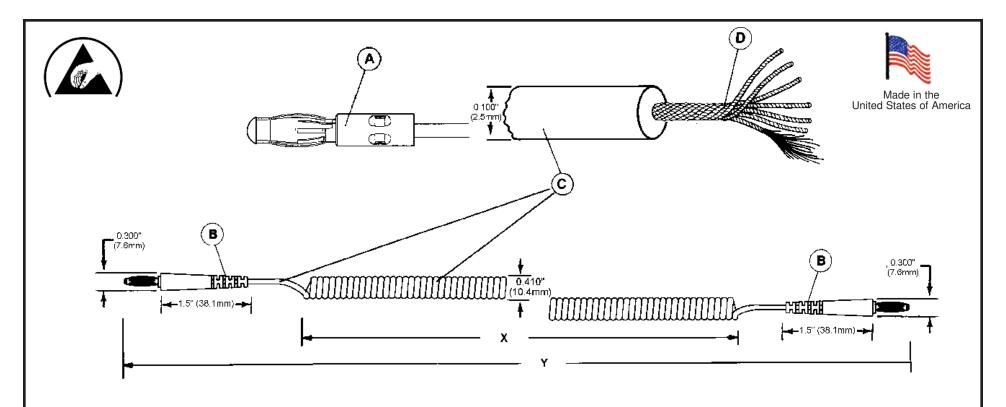

Banana-Banana Coil Cord allows cart users to ground carts to common grounding point on a bench.

- A. Patented\* barrel type banana plug with machined contour spring support. Crimped uniformly from 4 sides for maximum strength. Fits industry standard banana jack ≥ .157". Will maintain greater than 1 pound disengagement force over the life of the cord.
- B. Thermoplastic elastomer strain relief molded on. Bending Life Test average >1,000,000 cycles per ANSI/ESD S20.20 (Tested per ESD S1.1). Break load average 30 pounds.
- C. Wire insulation black color PVC. Break load average 30 pounds.
- D. Single T-2940 tinsel conductor. Consisting of 7 strands of polyester wrapped with copper. High flex life. Equivalent is 29 gauge (cir mil and/or ohms).

| ITEM         | Retracted Length |     | Extended Length |     |
|--------------|------------------|-----|-----------------|-----|
|              | Х                | Υ   | Nominal         | Max |
| <u>14113</u> | 24"              | 32" | 12'             | 17' |
| <u>14114</u> | 30"              | 38" | 15'             | 22' |