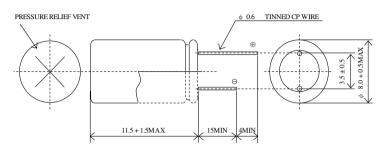

#### **◆TYPICAL CHARACTERISTICS**

#### Charge characteristics

### Discharge characteristics

Charge : CC-CV 1C, 2.8V, cut-off 0.05C at 25°C

Charge : CC-CV 1C, 2.8V, cut-off 0.05C at 25°C

Discharge: CC, cut-off 1.8V at 25°C

The data in this document is for descriptive purposes only and is not intended to make or imply any guarantee or warranty.