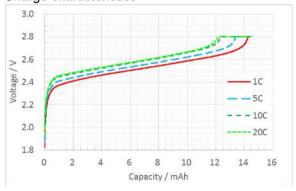

#### **◆TYPICAL CHARACTERISTICS**

### Discharge characteristics

Charge : CC-CV 1C, 2.8V, cut-off 0.05C at 25°C

Charge : CC-CV 1C, 2.8V, cut-off 0.05C at 25°C

Discharge: CC, cut-off 1.8V at 25°C

The data in this document is for descriptive purposes only and is not intended to make or imply any guarantee or warranty.