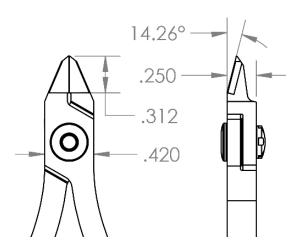

Precision Level ★★★★★

Material CS/Carbide Inserts

Surface Resistivity

Shape

• Type of Cut

Group Cutting ToolsCutting Capacity / .020" hard /

Blade Angle

• Blade Length

• Body Width

Body Height

• OAL 5.75" (143.75mm)

• Weight (OZ) 1.68

UPC
662847015083
Schedule B
8203.20.60.60
ECCN

UNSPSC Code 27111511Country of Origin USA