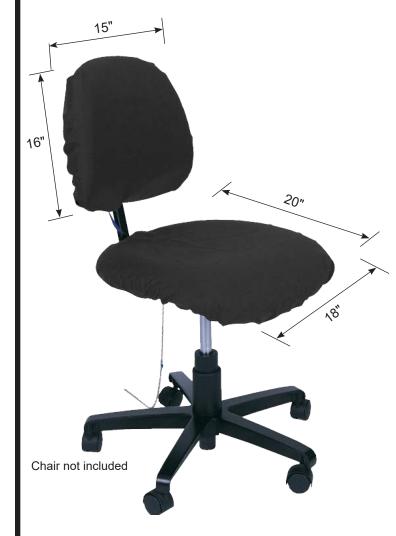

## Static Dissipative Cleanroom Chair Cover

**DESCO WEST:** 3651 WALNUT AVE., CHINO, CA 91710 WEB SITE: <u>Desco.com</u> PHONE (909) 627-8178

**DESCO EAST:** ONE COLGATE WAY, CANTON, MA 02021-1407 PHONE (781) 821-8370

DRAWING NUMBER 07201

DATE August 2020

DESCO

<sup>\*</sup>Fabric lots vary slightly in color.