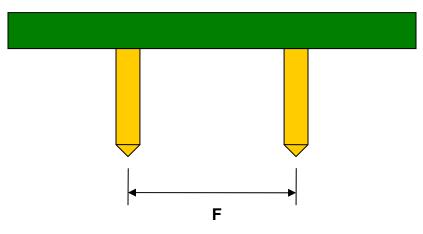

## TQFP-64/PQFP-64 to DIP-64 SMT Adapter (0.8 mm pitch, 14 x 14 mm body)

| DIMENSIONS |      |       |      |        |       |      |
|------------|------|-------|------|--------|-------|------|
| REF.       | mm   |       |      | inches |       |      |
|            | MIN. | TYP.  | MAX. | MIN.   | TYP.  | MAX. |
| А          |      | 14.00 |      |        |       |      |
| A2         |      | 14.00 |      |        |       |      |
| В          |      | 2.50  |      |        |       |      |
| С          |      | 0.55  |      |        |       |      |
| D          |      | 0.25  |      |        |       |      |
| E          |      | 0.80  |      |        |       |      |
| F          |      |       |      |        | 0.600 |      |
| G          |      |       |      |        | 0.100 |      |
| Н          |      |       |      |        | 0.025 |      |

Top View (SMT Footprint)

(Representative drawing only - not to scale)

Bottom View (DIP Pins)

(Representative drawing only - not to scale)

(Representative drawing only - not to scale)

2