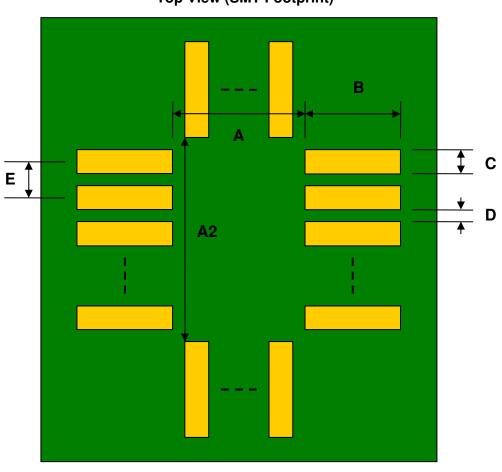

## TQFP-64/PQFP-64 to DIP-64 SMT Adapter (0.8 mm pitch, 14 x 14 mm body)

| DIMENSIONS |      |       |      |        |       |      |
|------------|------|-------|------|--------|-------|------|
| REF.       | mm   |       |      | inches |       |      |
|            | MIN. | TYP.  | MAX. | MIN.   | TYP.  | MAX. |
| А          |      | 14.00 |      |        |       |      |
| A2         |      | 14.00 |      |        |       |      |
| В          |      | 2.50  |      |        |       |      |
| С          |      | 0.55  |      |        |       |      |
| D          |      | 0.25  |      |        |       |      |
| E          |      | 0.80  |      |        |       |      |
| F          |      |       |      |        | 0.600 |      |
| G          |      |       |      |        | 0.100 |      |
| Н          |      |       |      |        | 0.025 |      |

Top View (SMT Footprint)

(Representative drawing only - not to scale)

Bottom View (DIP Pins)

(Representative drawing only - not to scale)

(Representative drawing only - not to scale)

2