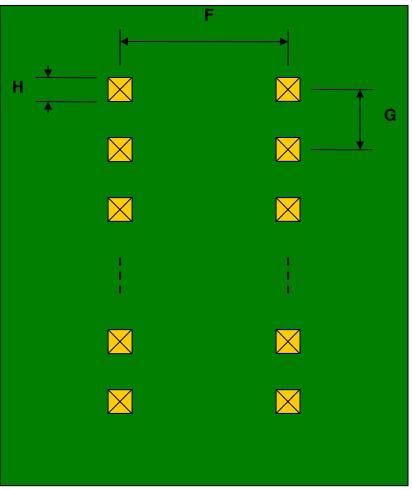

## TQFP-64/PQFP-64 to DIP-64 SMT Adapter (0.8 mm pitch, 14 x 14 mm body)

| DIMENSIONS |      |       |      |        |       |      |
|------------|------|-------|------|--------|-------|------|
| REF.       | mm   |       |      | inches |       |      |
|            | MIN. | TYP.  | MAX. | MIN.   | TYP.  | MAX. |
| А          |      | 14.00 |      |        |       |      |
| A2         |      | 14.00 |      |        |       |      |
| В          |      | 2.50  |      |        |       |      |
| С          |      | 0.55  |      |        |       |      |
| D          |      | 0.25  |      |        |       |      |
| E          |      | 0.80  |      |        |       |      |
| F          |      |       |      |        | 0.600 |      |
| G          |      |       |      |        | 0.100 |      |
| Н          |      |       |      |        | 0.025 |      |

Top View (SMT Footprint)

(Representative drawing only - not to scale)

Bottom View (DIP Pins)

(Representative drawing only - not to scale)

(Representative drawing only - not to scale)

2