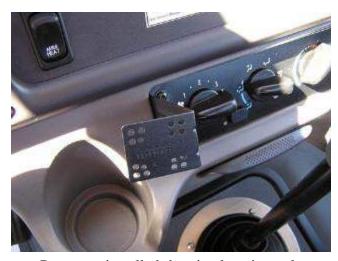

## IIDASH PANAMSE®

I-75141-404

Page 1 of 1

MOUNTING LOCATION: Left side of climate control TOOLS REQUIRED: T-25 Torx Driver PARTS INCLUDED: (1) S7-1775 mount CELL PHONE & MEDIA MOUNT INSTALLATION INSTRUCTIONS

STEP #1: With the T-25 Torx driver, remove the (4) screws that hold the clomate controls in place.

STEP #2: Lift up on the leftt side of the climate control. Place the InDash by PanaVise over the screw holes, under the climate controls. Reinstall the (4) screws.

## INSTALLATION IS NOW COMPLETE. ENJOY YOUR NEW INDASH by PANAVISE MOUNT

Prototype installed showing location only