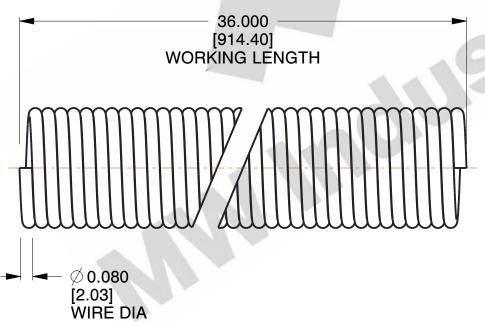

## NOTES:

1. Material: Stainless Steel (302)

2. Sugg Max. Load: 11.000 (lbs)3. All Drawing Dimensions are in Inches [mm]

| MW | Industries |
|----|------------|

www.mwcomponents.com 800.237.5225 This file and any associated information and specifications are provided for reference and evaluation purposes only, and is subject to change without notice. MW Industries makes no representations, warranties or guarantees as to the appropriateness, accuracy, completeness, or suitability for any purpose, of the file, information or specifications. You are solely responsible for the use of the file, information or specifications.

SCALE

5.000

Ε

| COMPONENT   | SPRINGS      |
|-------------|--------------|
| E-28        | UNIT         |
|             | INCH [mm]    |
|             | SHEET        |
| EXTENSION S | PRING 1 of 1 |