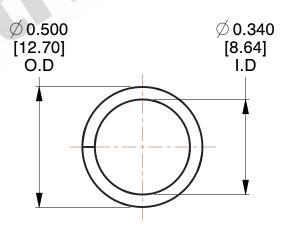

## NOTES:

1. Material: Stainless Steel (302)

2. Sugg Max. Load: 11.000 (lbs)3. All Drawing Dimensions are in Inches [mm]

| MW | Industries |
|----|------------|

www.mwcomponents.com 800.237.5225 This file and any associated information and specifications are provided for reference and evaluation purposes only, and is subject to change without notice. MW Industries makes no representations, warranties or guarantees as to the appropriateness, accuracy, completeness, or suitability for any purpose, of the file, information or specifications. You are solely responsible for the use of the file, information or specifications.

SCALE

5.000

Ε

| COMPONENT   | SPRINGS      |
|-------------|--------------|
| E-28        | UNIT         |
|             | INCH [mm]    |
|             | SHEET        |
| EXTENSION S | PRING 1 of 1 |