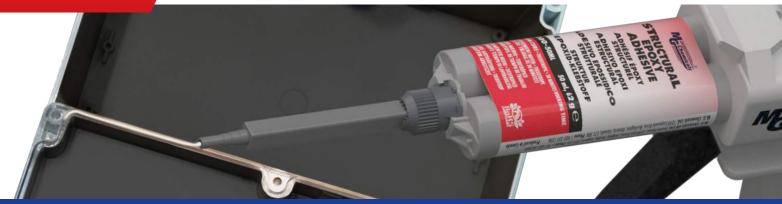

# **MG Chemicals Introduces...** 9200 - Structural Epoxy Adhesive

## Tough, non-sagging and easy to dispense

### **Applications:**

- Create long lasting load bearing joints
- Sheet molding compound (SMC) and glassreinforced plastics (GRP) bonding
- Potting enclosures with holes or seams
- Bonding on vertical surfaces
- Gap filling

A structural spoxy schesive that offers excellent adhesion to a wide range of difficult to bond to materials. The toughened adhesive protects against vibration and emains sufficiently flexible to accommodate thermal cycling stresses when bonding materials with different coefficients of thermal expansion. It is electrically insulating and chemically resistant, which helps prevent corrosion damage.