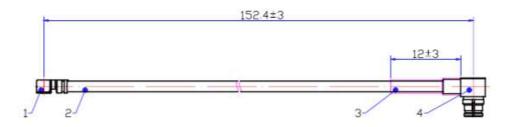

# **Drawing**

#### **Product Features**

P1CA-SPFRAUFL-RG178-6 is a 50 Ohm flexible RF cable, SMP female right angle to U.FL right angle. The cable is RG178 and is 6 inches long, measured connector center line to center line. This cable has an outer diameter of 0.07 inch (1.8 mm) and is designed to operate up to 6 GHz.

#### **Mechanical And Environmental Specifications:**

| Parameter       | Description            | Notes |
|-----------------|------------------------|-------|
| Connector 1     | SMP Female Right Angle |       |
| Connector 2     | U.FL Male              |       |
| Length          | 6.0                    |       |
| RoHS Compliance | Yes                    |       |