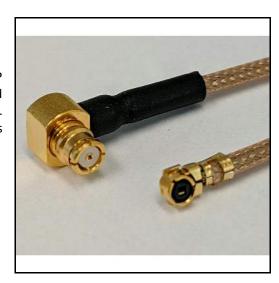

# P1CA-SPFRAUFL-RG178-6

Cable Assembly, SMP female right angle to U.FL Right Angle Plug, RG178, 6 inches, measured connector center line to center line.

#### **Product Features**

P1CA-SPFRAUFL-RG178-6 is a 50 Ohm flexible RF cable, SMP female right angle to U.FL right angle. The cable is RG178 and is 6 inches long, measured connector center line to center line. This cable has an outer diameter of 0.07 inch (1.8 mm) and is designed to operate up to 6 GHz.

#### **Mechanical And Environmental Specifications:**

| Parameter       | Description            | Notes |
|-----------------|------------------------|-------|
| Connector 1     | SMP Female Right Angle |       |
| Connector 2     | U.FL Male              |       |
| Length          | 6.0                    |       |
| RoHS Compliance | Yes                    |       |