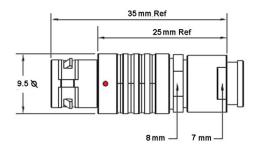

## PSG.0B.307.CLAD21Z

## PUSH-PULL PLUG, 7 PIN CONTACTS, SOLDER, 2.1 MM COLLET, STRAIN RELIEF NUT

| KEY SPECIFICATIONS   |              |
|----------------------|--------------|
| CONNECTOR SERIES     | PSG          |
| CONNECTOR SIZE       | ОВ           |
| CONNECTOR GENDER     | MALE         |
| CODING               | G            |
| LOCKING STYLE        | SELF LOCKING |
| ATTACHMENT METHOD    | SOLDER       |
| IP RATING            | IP 50        |
| COLLET SIZE          | 2.1 MM       |
| STANDARD MATE SERIES | FSG          |