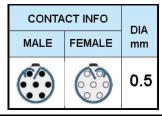

## PUSH-PULL PLUG, 7 PIN CONTACTS, SOLDER, 2.1 MM COLLET, STRAIN RELIEF NUT

| KEY SPECIFICATIONS   |              |
|----------------------|--------------|
| CONNECTOR SERIES     | PSG          |
| CONNECTOR SIZE       | ОВ           |
| CONNECTOR GENDER     | MALE         |
| CODING               | G            |
| LOCKING STYLE        | SELF LOCKING |
| ATTACHMENT METHOD    | SOLDER       |
| IP RATING            | IP 50        |
| COLLET SIZE          | 2.1 MM       |
| STANDARD MATE SERIES | FSG          |