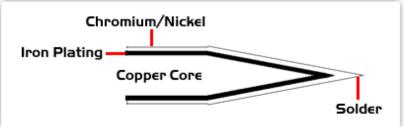

## Material Composition

All components are RoHS compliant and Lead-Free.

<sup>1</sup> Easy Braid Co. tip cartridges will typically idle within a temperature range of +/-1.1°C. However, there is variation in idle temperature across tip geometries within an individual temperature series. Easy Braid Co. offers a wide variety of tip geometries from 0.25mm fine point tip to 5mm chisel. The length and geometry of a tip will have an influence on the tip idle temperature. To accurately measure idle temperature it will depend greatly on the measurement method, technique and equipment used. Two different methods or the use of alternative equipment will produce different test results.