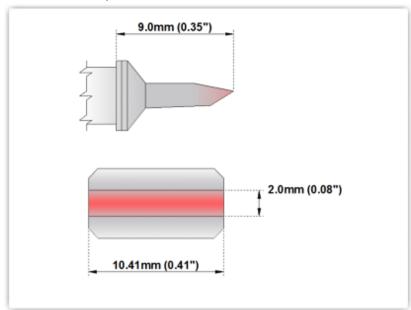

## ET60TZ100

Tweezers Cartridge Pair - Blade Tip 10.41mm (0.41")

Tip Style: Tweezers

Tip Width: 10.41mm (0.41")
Tip Length: 9.00mm (0.35")

600 Type Cartridge<sup>1</sup>:

325°C - 358°C

RoHS Compliant<sup>2</sup> / Lead Free: