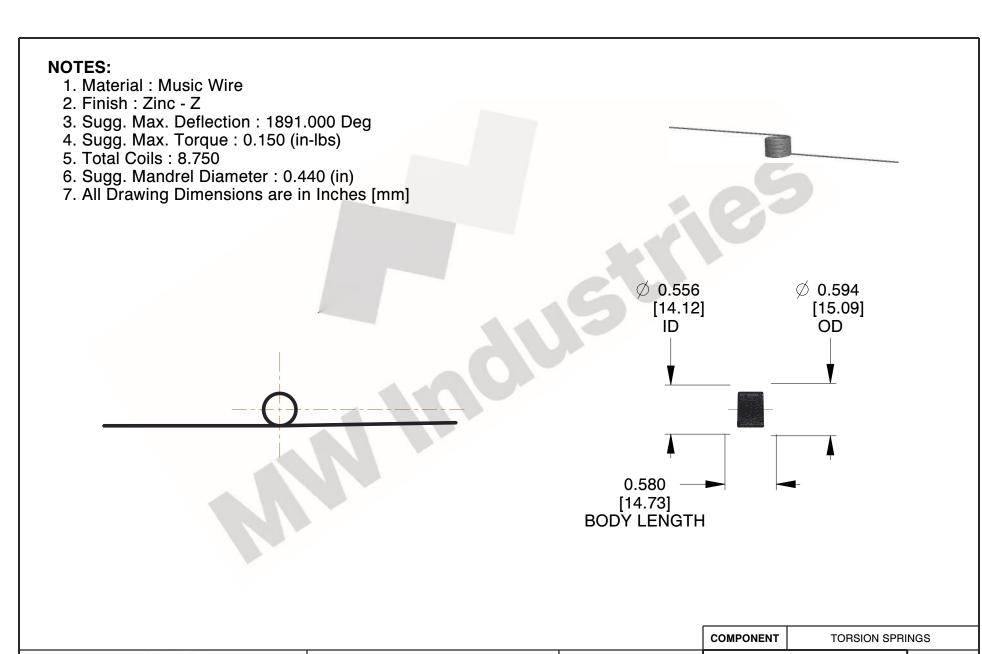

www.mwcomponents.com 800.237.5225

This file and any associated information and specifications are provided for reference and evaluation purposes only, and is subject to change without notice. MW Industries makes no representations, warranties or guarantees as to the appropriateness, accuracy, completeness, or suitability for any purpose, of the file, information or specifications. You are solely responsible for the use of the file, information or specifications.

This drawing is the property of MW Industries. It contains confidential, proprietary information that is MW Industries property. Do not disclose to or duplicate for others except as authorized by MW Industries.

0.920

SCALE

TO-1114

**TORSION SPRINGS** 

UNIT INCH [mm]

SHEET 1 of 1