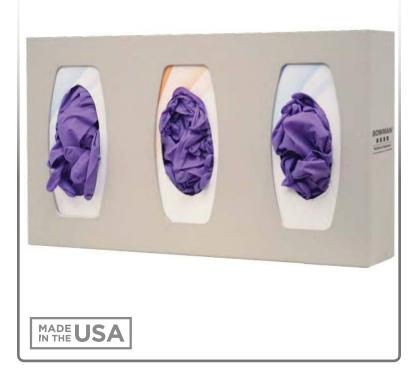

# **GL300–0212** Glove Box Dispenser – Triple

### **Product Description:**

- Glove Box Dispenser Triple
- Holds three boxes of gloves
- · Three-way keyholes for vertical or horizontal wall mounting
- Quartz Beige ABS Plastic

#### Primary Area for Product Usage:

Anywhere gloves are needed

### Dispenses:

- Box(es) no larger than 5.51"W x 11.00"H x 3.74"D (14.0 cm x 25.4 cm x 9.5 cm)
- Box(es) no smaller than 3.75"W x 8.00"H x 2.80"D (14.0 cm x 25.4 cm x 9.5 cm)