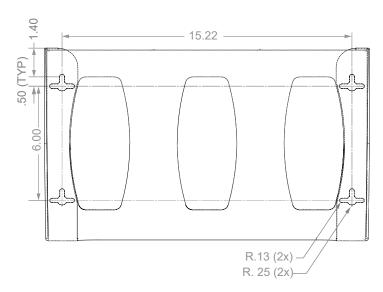

- 17.08"W x 10.11"H x 4.22"D (43.4 cm x 25.7 cm x 10.7 cm)
- 1.40 lbs (0.6 kg) approximated

**Mounting Specifications:** 

BOWMAN Dispensers