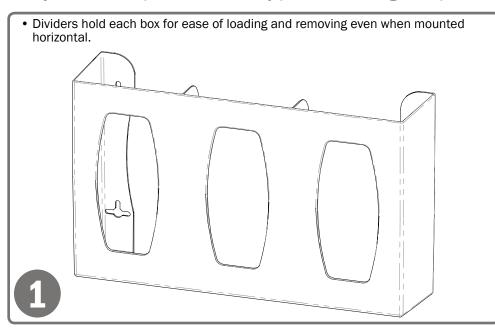

# Installation

Always mount dispensers securely prior to loading with product.

 Mount securely to a wall with screws approved and supplied by building maintenance.

2 maintenance.

### Parts included:

• Dispenser

### **Tools Required:**

No tools required to assemble dispenser

Care and Construction ABS Plastic