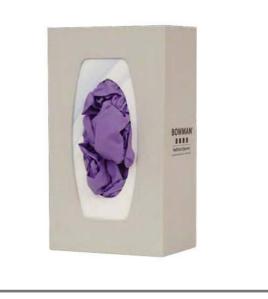

## **Companion Products (each sold separately)**:

• GL100-0212: Glove Box Dispenser - Single (shown below)