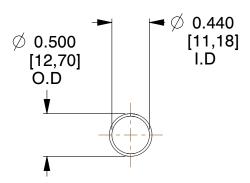

## **NOTES:**

1. Material : Beryllium Copper

2. Finish: Glod Irridite

3. Ends: Closed

4. Total Coils: 10.000

5. Sugg. Max. Deflection : 2.300 (in)6. Sugg. Max. Load : 2.300 (lbs)

7. All Drawing Dimensions are in Inches [mm]