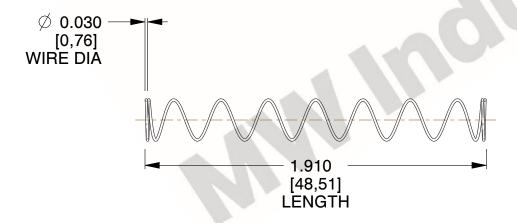

## **NOTES:**

1. Material : Beryllium Copper

2. Finish: Glod Irridite

3. Ends: Closed

4. Total Coils: 10.000

5. Sugg. Max. Deflection : 2.300 (in)6. Sugg. Max. Load : 2.300 (lbs)

7. All Drawing Dimensions are in Inches [mm]