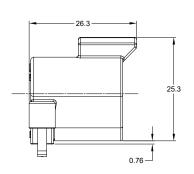

## 3. SPECIFICATIONS:

- 3.1 CURRENT RATING: 13 AMPS
- 3.2 OPERATING TEMPERATURE: -55°C TO +125°C
- 3.3 DIELECTRIC WITHSTANDING VOLTAGE: LESS THAN 2 MILLIAMPS CURRENT LEAKAGE @ 1500 VOLTS AC.
- 3.4 INSULATION RESISTANCE: 1000 MEGOHMS MIN @ 25°C.
- 3.5 MOISTURE RESISTANCE: IP67 ( MATED CONDITION )
- 3.6 MATING CYCLE DURABILITY: 100 CYCLES
- 3.7 RoHS COMPLIANT
- 4. MATING PART: AT06-3S\* PLUG (\* = MODIFICATIONS AND COLORS)
- 5. ALL DIMENSIONS ARE FOR REFERENCE USE ONLY.