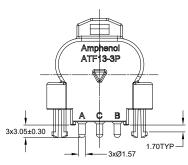

TITILE: RIGHT ANGLE RECEPT, AT 3 PIN, SNAP FIT, BOARDLOCK, 11939 | DWG NO: ATF13-3P-BMOXJ1939 | REV: A3 | SH

RECOMMENDED PCB LAYOUT

| SEE PART NUMBER CHART                                            |                          |                                                                                                                                                 | HART      | REF. DTF13-3P-1939         |                                      |            |       |      |    |   |   |
|------------------------------------------------------------------|--------------------------|-------------------------------------------------------------------------------------------------------------------------------------------------|-----------|----------------------------|--------------------------------------|------------|-------|------|----|---|---|
|                                                                  | PART NUMBER              |                                                                                                                                                 |           | DESCRIPTION                |                                      |            |       | ITEM | ]- |   |   |
| QUANTITY                                                         | MATERIALS LIST           |                                                                                                                                                 |           |                            |                                      |            |       |      | 1  |   |   |
| UNLESS OTHERWISE SPECIFIED  1) All dimensions are in metric(mm). |                          | SIGNATURE                                                                                                                                       |           | S DATE                     | A man b a mal                        |            |       |      |    | 1 |   |
| 2) Tolerances are a                                              |                          | DRAWN: BROOK.DING 12/JUL/                                                                                                                       |           | 12/JUL/19                  | Amphenol                             |            |       |      |    |   |   |
| 2 PL DEC ±0.15<br>3 PL DEC ±0.08                                 | Angles ±1°               | CHECKED:                                                                                                                                        | ORION.LI  | 12/JUL/19                  | Sine Systems - www.amphenol-sine.com |            |       |      |    |   |   |
| 3) Note reference = X                                            |                          | ENGINEER:                                                                                                                                       | ER:       |                            | 44724 Morley Drive                   |            |       |      |    |   |   |
| MATERIAL SPECIFICA                                               | MATERIAL SPECIFICATIONS: |                                                                                                                                                 | TOMMY.XIE | 12/JUL/19                  | Clinton Township, MI 48036           |            |       |      |    |   | + |
| PROCESS SPECIFICATIONS:  NEXT ASSY:                              |                          | CUSTOMER:                                                                                                                                       |           |                            | RIGHT ANGLE RECEPTACLE, AT 3 PIN,    |            |       |      |    |   |   |
|                                                                  |                          | SHOWN HEREON ARE THE PROPERTY OF<br>THE AMPHENOL CORPORATION. NO RIGHTS<br>OF REPRODUCTION ARE IMPLIED. ALL<br>DIMPNSIONS ARE SUBJECT TO NORMAL |           | SNAP FIT, BOARDLOCK, J1939 |                                      |            |       |      |    |   |   |
|                                                                  |                          |                                                                                                                                                 |           | В                          | C-                                   | ATF13-3P-E | BM0XJ | 1939 | A3 |   |   |
|                                                                  |                          |                                                                                                                                                 |           | SCALE: N                   | ONE                                  |            | SHEET | 1 of | 1  |   |   |