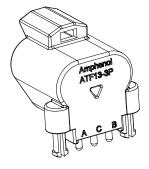

## NOTES: UNLESS OTHERWISE SPECIFIED

1. MATERIAL:

HOUSING: THERMOPLASTIC; COLOR: BLACK CONTACT: COPPER ALLOY PLATING: NICKEL UNDERPLATE SEE CHART FOR OVERALL FINISH

2. MODIFICATIONS: RIGHT ANGLE PCB MOUNT, SNAP FIT, KEYED FOR SAE J1939.

## 3. SPECIFICATIONS:

- 3.1 CURRENT RATING: 13 AMPS
- 3.2 OPERATING TEMPERATURE: -55°C TO +125°C
- 3.3 DIELECTRIC WITHSTANDING VOLTAGE: LESS THAN 2 MILLIAMPS CURRENT LEAKAGE @ 1500 VOLTS AC.
- 3.4 INSULATION RESISTANCE: 1000 MEGOHMS MIN @ 25°C.
- 3.5 MOISTURE RESISTANCE: IP67 ( MATED CONDITION )
- 3.6 MATING CYCLE DURABILITY: 100 CYCLES
- 3.7 RoHS COMPLIANT
- 4. MATING PART: AT06-3S\* PLUG (\* = MODIFICATIONS AND COLORS)
- 5. ALL DIMENSIONS ARE FOR REFERENCE USE ONLY.