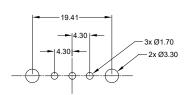

TITILE: RIGHT ANGLE RECEPT, AT 3 PIN, SNAP FIT, BOARDLOCK, 11939 | DWG NO: ATF13-3P-BMOXJ1939 | REV: A3 | SH

RECOMMENDED PCB LAYOUT

| SEE PART NUMBER CHART                                            |                          |                                                                                                                                                 | HART      | REF. DTF13-3P-1939         |                                      |            |       |      |    |   |   |
|------------------------------------------------------------------|--------------------------|-------------------------------------------------------------------------------------------------------------------------------------------------|-----------|----------------------------|--------------------------------------|------------|-------|------|----|---|---|
|                                                                  | PART NUMBER              |                                                                                                                                                 |           | DESCRIPTION                |                                      |            |       | ITEM | ]- |   |   |
| QUANTITY                                                         | MATERIALS LIST           |                                                                                                                                                 |           |                            |                                      |            |       |      | 1  |   |   |
| UNLESS OTHERWISE SPECIFIED  1) All dimensions are in metric(mm). |                          | SIGNATURE                                                                                                                                       |           | S DATE                     | A man b a mal                        |            |       |      |    | 1 |   |
| 2) Tolerances are a                                              |                          | DRAWN: BROOK.DING 12/JUL/                                                                                                                       |           | 12/JUL/19                  | Amphenol                             |            |       |      |    |   |   |
| 2 PL DEC ±0.15<br>3 PL DEC ±0.08                                 | Angles ±1°               | CHECKED:                                                                                                                                        | ORION.LI  | 12/JUL/19                  | Sine Systems - www.amphenol-sine.com |            |       |      |    |   |   |
| 3) Note reference = X                                            |                          | ENGINEER:                                                                                                                                       | ER:       |                            | 44724 Morley Drive                   |            |       |      |    |   |   |
| MATERIAL SPECIFICA                                               | MATERIAL SPECIFICATIONS: |                                                                                                                                                 | TOMMY.XIE | 12/JUL/19                  | Clinton Township, MI 48036           |            |       |      |    |   | + |
| PROCESS SPECIFICATIONS:  NEXT ASSY:                              |                          | CUSTOMER:                                                                                                                                       |           |                            | RIGHT ANGLE RECEPTACLE, AT 3 PIN,    |            |       |      |    |   |   |
|                                                                  |                          | SHOWN HEREON ARE THE PROPERTY OF<br>THE AMPHENOL CORPORATION. NO RIGHTS<br>OF REPRODUCTION ARE IMPLIED. ALL<br>DIMPNSIONS ARE SUBJECT TO NORMAL |           | SNAP FIT, BOARDLOCK, J1939 |                                      |            |       |      |    |   |   |
|                                                                  |                          |                                                                                                                                                 |           | В                          | C-                                   | ATF13-3P-E | BM0XJ | 1939 | A3 |   |   |
|                                                                  |                          |                                                                                                                                                 |           | SCALE: N                   | ONE                                  |            | SHEET | 1 of | 1  |   |   |