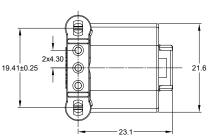

## 3. SPECIFICATIONS:

- 3.1 CURRENT RATING: 13 AMPS
- 3.2 OPERATING TEMPERATURE: -55°C TO +125°C
- 3.3 DIELECTRIC WITHSTANDING VOLTAGE: LESS THAN 2 MILLIAMPS CURRENT LEAKAGE @ 1500 VOLTS AC.
- 3.4 INSULATION RESISTANCE: 1000 MEGOHMS MIN @ 25°C.
- 3.5 MOISTURE RESISTANCE: IP67 ( MATED CONDITION )
- 3.6 MATING CYCLE DURABILITY: 100 CYCLES
- 3.7 RoHS COMPLIANT
- 4. MATING PART: AT06-3S\* PLUG (\* = MODIFICATIONS AND COLORS)
- 5. ALL DIMENSIONS ARE FOR REFERENCE USE ONLY.

TITILE: RIGHT ANGLE RECEPT, AT 3 PIN, SNAP FIT, BOARDLOCK, 11939 | DWG NO: ATF13-3P-BMOXJ1939 | REV: A3 | SH

RECOMMENDED PCB LAYOUT

| SEE PART NUMBER CHART                                            |                          |                                                                                                                                                 | HART      | REF. DTF13-3P-1939         |                                      |            |       |      |    |   |   |
|------------------------------------------------------------------|--------------------------|-------------------------------------------------------------------------------------------------------------------------------------------------|-----------|----------------------------|--------------------------------------|------------|-------|------|----|---|---|
|                                                                  | PART NUMBER              |                                                                                                                                                 |           | DESCRIPTION                |                                      |            |       | ITEM | ]- |   |   |
| QUANTITY                                                         | MATERIALS LIST           |                                                                                                                                                 |           |                            |                                      |            |       |      | 1  |   |   |
| UNLESS OTHERWISE SPECIFIED  1) All dimensions are in metric(mm). |                          | SIGNATURE                                                                                                                                       |           | S DATE                     | A man b a mal                        |            |       |      |    | 1 |   |
| 2) Tolerances are a                                              |                          | DRAWN: BROOK.DING 12/JUL/                                                                                                                       |           | 12/JUL/19                  | Amphenol                             |            |       |      |    |   |   |
| 2 PL DEC ±0.15<br>3 PL DEC ±0.08                                 | Angles ±1°               | CHECKED:                                                                                                                                        | ORION.LI  | 12/JUL/19                  | Sine Systems - www.amphenol-sine.com |            |       |      |    |   |   |
| 3) Note reference = X                                            |                          | ENGINEER:                                                                                                                                       | ER:       |                            | 44724 Morley Drive                   |            |       |      |    |   |   |
| MATERIAL SPECIFICA                                               | MATERIAL SPECIFICATIONS: |                                                                                                                                                 | TOMMY.XIE | 12/JUL/19                  | Clinton Township, MI 48036           |            |       |      |    |   | + |
| PROCESS SPECIFICATIONS:  NEXT ASSY:                              |                          | CUSTOMER:                                                                                                                                       |           |                            | RIGHT ANGLE RECEPTACLE, AT 3 PIN,    |            |       |      |    |   |   |
|                                                                  |                          | SHOWN HEREON ARE THE PROPERTY OF<br>THE AMPHENOL CORPORATION. NO RIGHTS<br>OF REPRODUCTION ARE IMPLIED. ALL<br>DIMPNSIONS ARE SUBJECT TO NORMAL |           | SNAP FIT, BOARDLOCK, J1939 |                                      |            |       |      |    |   |   |
|                                                                  |                          |                                                                                                                                                 |           | В                          | C-                                   | ATF13-3P-E | BM0XJ | 1939 | A3 |   |   |
|                                                                  |                          |                                                                                                                                                 |           | SCALE: N                   | ONE                                  |            | SHEET | 1 of | 1  |   |   |