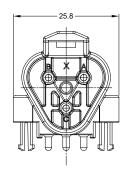

## NOTES: UNLESS OTHERWISE SPECIFIED

1. MATERIAL:

HOUSING: THERMOPLASTIC; COLOR: BLACK CONTACT: COPPER ALLOY PLATING: NICKEL UNDERPLATE SEE CHART FOR OVERALL FINISH

2. MODIFICATIONS: RIGHT ANGLE PCB MOUNT, SNAP FIT, KEYED FOR SAE J1939.

## 3. SPECIFICATIONS:

- 3.1 CURRENT RATING: 13 AMPS
- 3.2 OPERATING TEMPERATURE: -55°C TO +125°C
- 3.3 DIELECTRIC WITHSTANDING VOLTAGE: LESS THAN 2 MILLIAMPS CURRENT LEAKAGE @ 1500 VOLTS AC.
- 3.4 INSULATION RESISTANCE: 1000 MEGOHMS MIN @ 25°C.
- 3.5 MOISTURE RESISTANCE: IP67 ( MATED CONDITION )
- 3.6 MATING CYCLE DURABILITY: 100 CYCLES
- 3.7 RoHS COMPLIANT
- 4. MATING PART: AT06-3S\* PLUG (\* = MODIFICATIONS AND COLORS)
- 5. ALL DIMENSIONS ARE FOR REFERENCE USE ONLY.

TITILE: RIGHT ANGLE RECEPT, AT 3 PIN, SNAP FIT, BOARDLOCK, 11939 | DWG NO: ATF13-3P-BMOXJ1939 | REV: A3 | SH

RECOMMENDED PCB LAYOUT

| SEE PART NUMBER CHART                                            |                          |                                                                                                                                                 | HART      | REF. DTF13-3P-1939         |                                      |            |       |      |    |   |   |
|------------------------------------------------------------------|--------------------------|-------------------------------------------------------------------------------------------------------------------------------------------------|-----------|----------------------------|--------------------------------------|------------|-------|------|----|---|---|
|                                                                  | PART NUMBER              |                                                                                                                                                 |           | DESCRIPTION                |                                      |            |       | ITEM | ]- |   |   |
| QUANTITY                                                         | MATERIALS LIST           |                                                                                                                                                 |           |                            |                                      |            |       |      | 1  |   |   |
| UNLESS OTHERWISE SPECIFIED  1) All dimensions are in metric(mm). |                          | SIGNATURE                                                                                                                                       |           | S DATE                     | A man b a mal                        |            |       |      |    | 1 |   |
| 2) Tolerances are a                                              |                          | DRAWN: BROOK.DING 12/JUL/                                                                                                                       |           | 12/JUL/19                  | Amphenol                             |            |       |      |    |   |   |
| 2 PL DEC ±0.15<br>3 PL DEC ±0.08                                 | Angles ±1°               | CHECKED:                                                                                                                                        | ORION.LI  | 12/JUL/19                  | Sine Systems - www.amphenol-sine.com |            |       |      |    |   |   |
| 3) Note reference = X                                            |                          | ENGINEER:                                                                                                                                       | ER:       |                            | 44724 Morley Drive                   |            |       |      |    |   |   |
| MATERIAL SPECIFICA                                               | MATERIAL SPECIFICATIONS: |                                                                                                                                                 | TOMMY.XIE | 12/JUL/19                  | Clinton Township, MI 48036           |            |       |      |    |   | + |
| PROCESS SPECIFICATIONS:  NEXT ASSY:                              |                          | CUSTOMER:                                                                                                                                       |           |                            | RIGHT ANGLE RECEPTACLE, AT 3 PIN,    |            |       |      |    |   |   |
|                                                                  |                          | SHOWN HEREON ARE THE PROPERTY OF<br>THE AMPHENOL CORPORATION. NO RIGHTS<br>OF REPRODUCTION ARE IMPLIED. ALL<br>DIMPNSIONS ARE SUBJECT TO NORMAL |           | SNAP FIT, BOARDLOCK, J1939 |                                      |            |       |      |    |   |   |
|                                                                  |                          |                                                                                                                                                 |           | В                          | C-                                   | ATF13-3P-E | BM0XJ | 1939 | A3 |   |   |
|                                                                  |                          |                                                                                                                                                 |           | SCALE: N                   | ONE                                  |            | SHEET | 1 of | 1  |   |   |