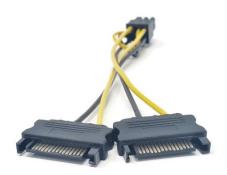

## Micro Connectors 6" 6-Pin PCIe to Dual 15-Pin SATA Power Cable

- Convert two 15-pin SATA power supply connectors to a 6-pin PCI Express video card power connector
- PCI EXPRESS VIDEO CARD POWER CABLE adapter connects a PCIe video card to a power supply with two spare SATA power connection
- Provides a convenient solution for power video graphics card that require more power that is not equipped with a PCIe connector
- 1x 6-pin PCI Express connector to 2x 15-pin SATA connectors
- Gold-plated SATA connectors
- Lifetime Warranty