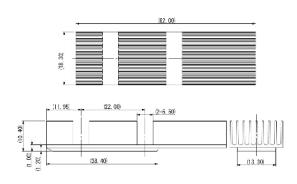

## **OUTLINE DIMENSIONS (mm):**

CN174F-076-0007

CN174F-076-0009

CN174F-076-0005

CN174F-076-0006

CN174F-076-0008