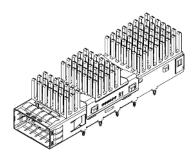

#### **OUTLINE DIMENSIONS (mm):**

CN174A-076-0004 (LEFT) & CN121A-076-0005 (RIGHT)

© 2020 Yamaichi Electronics USA Incorporated. All brand or product names may be trademarks of their respective companies.