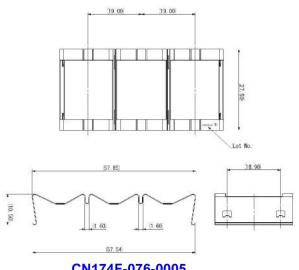

## **OUTLINE DIMENSIONS (mm):**

CN174F-076-0007

CN174F-076-0009

CN174F-076-0005

CN174F-076-0006

CN174F-076-0008