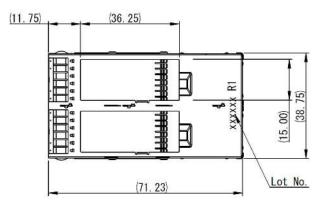

# **OUTLINE DIMENSIONS (mm):**

CN174F-076-0007

© 2020 Yamaichi Electronics USA Incorporated. All brand or product names may be trademarks of their respective companies.

## **OUTLINE DIMENSIONS (mm):**

CN174F-076-0007

CN174F-076-0009

CN174F-076-0005

CN174F-076-0006

CN174F-076-0008