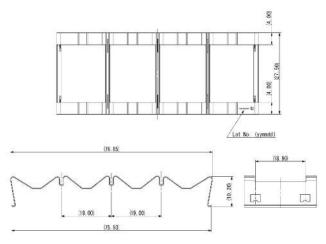

#### **OUTLINE DIMENSIONS (mm):**

CN174C-1001-03

© 2020 Yamaichi Electronics USA Incorporated. All brand or product names may be trademarks of their respective companies.