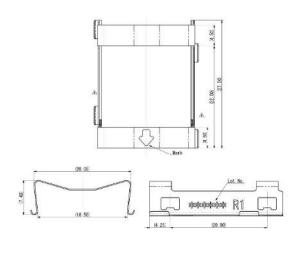

## **OUTLINE DIMENSIONS (mm):**

CN174F-076-0007

CN174F-076-0009

CN174F-076-0005

CN174F-076-0006

CN174F-076-0008