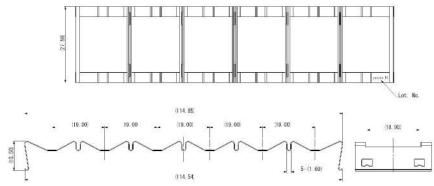

# **OUTLINE DIMENSIONS (mm):**

CN174F-076-0007

© 2020 Yamaichi Electronics USA Incorporated. All brand or product names may be trademarks of their respective companies.

## **OUTLINE DIMENSIONS (mm):**

CN174F-076-0007

CN174F-076-0009

CN174F-076-0005

CN174F-076-0006

CN174F-076-0008