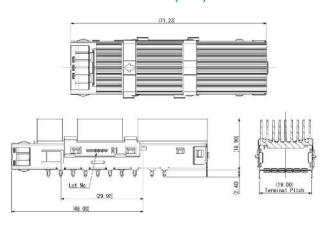

#### **OUTLINE DIMENSIONS (mm):**

CN174A-076-0004 (LEFT) & CN121A-076-0005 (RIGHT)

© 2020 Yamaichi Electronics USA Incorporated. All brand or product names may be trademarks of their respective companies.