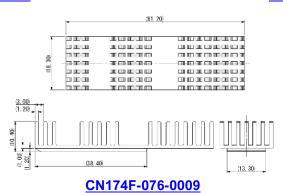

# **OUTLINE DIMENSIONS (mm):**

CN174F-076-0007

© 2020 Yamaichi Electronics USA Incorporated. All brand or product names may be trademarks of their respective companies.

## **OUTLINE DIMENSIONS (mm):**

CN174F-076-0007

CN174F-076-0009

CN174F-076-0005

CN174F-076-0006

CN174F-076-0008