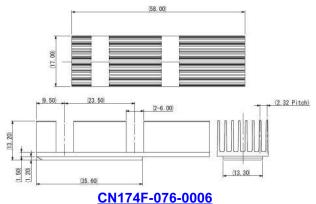

# **OUTLINE DIMENSIONS (mm):**

CN174F-076-0007

© 2020 Yamaichi Electronics USA Incorporated. All brand or product names may be trademarks of their respective companies.

## **OUTLINE DIMENSIONS (mm):**

CN174F-076-0007

CN174F-076-0009

CN174F-076-0005

CN174F-076-0006

CN174F-076-0008