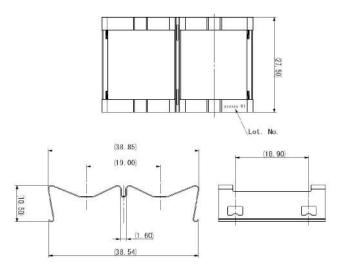

## **OUTLINE DIMENSIONS (mm):**

CN174F-076-0007

CN174F-076-0009

CN174F-076-0005

CN174F-076-0006

CN174F-076-0008