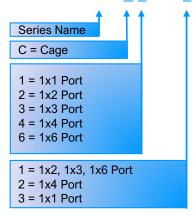

# CN174<u>A</u>-076-000<u>X</u> Series Name

A = Cage Assembly

MECH. ASSEMBLY CONFIG.:

4 = 1x1 Port with Front-Back Fin

5 = 1x1 Port with Pin Fin HS

QSFP-DD MSA COMPLIANT