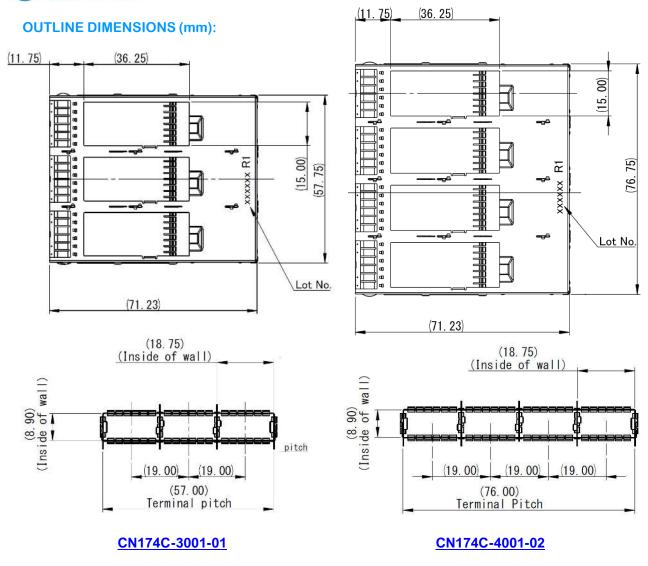

#### **OUTLINE DIMENSIONS (mm):**

CN174C-1001-03

© 2020 Yamaichi Electronics USA Incorporated. All brand or product names may be trademarks of their respective companies.