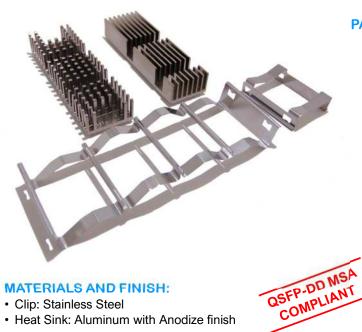

#### MATERIALS AND FINISH:

- · Clip: Stainless Steel
- · Heat Sink: Aluminum with Anodize finish