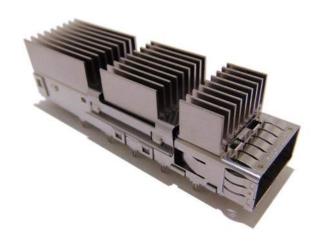

#### **OUTLINE DIMENSIONS (mm):**

CN174A-076-0004 (LEFT) & CN121A-076-0005 (RIGHT)

© 2020 Yamaichi Electronics USA Incorporated. All brand or product names may be trademarks of their respective companies.