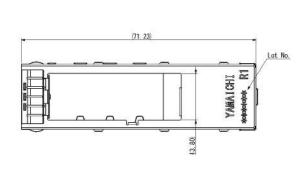

#### **OUTLINE DIMENSIONS (mm):**

CN174C-1001-03

© 2020 Yamaichi Electronics USA Incorporated. All brand or product names may be trademarks of their respective companies.