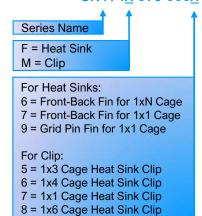

## PART NUMBER FOR HEAT SINKS & CLIPS: CN174X-076-000X

# **FEATURES**:

- · QSFP-DD MSA Design Guideline Compliant
- · Offers Side-to-Side and Front-to-Back configurations

9 = 1x2 Cage Heat Sink Clip

- · Customization on Heat Sink design available
- · RoHS and REACH Compliant