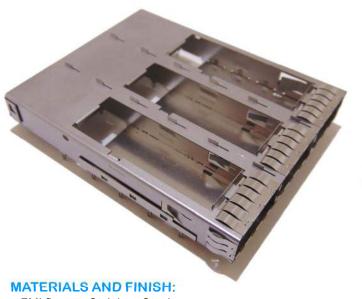

# PART NUMBER FOR CAGE: CN174C-X001-0X

QSFP-DD MSA COMPLIANT

- EMI fingers: Stainless Steel
- Cage: Stainless SteelPartition: Stainless Steel

## **SPECIFICATIONS:**

Operating Temp.: +65°C MAX
Insertion Force: 90 N MAX
Extraction Force: 50 N MAX

#### **FEATURES:**

- · QSFP-DD MSA Design Guideline Compliant
- Supports Belly-to-Belly Mount
- · Offers multiple port configurations
- · RoHS and REACH Compliant