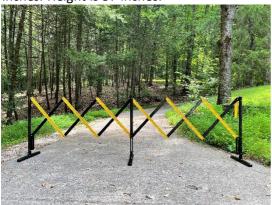

Block Off Driveways, Garages, Parking Spots, Entranceways and

Courtyards

Need to Show Parking spaces are reserved?

Block off an entrance to the Garage so small children or animals can play?

Put a barrier across your driveway so delivery vehicles do not come barreling up?

Block off a courtyard or entranceway?

Add a barrier to an open fence or deck?

Our expandable fence is made from all-weather material and expands from 15 inches to 124 inches. Height is 37 inches.

## **Expandable Fence**

- Great for roadways, driveways, parking spaces, garages, entranceways courtyards.
- Also use as a safety barrier for trucks who might be loading and unloading.