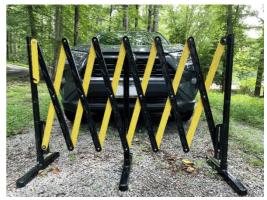

Block off a courtyard or entranceway?

Add a barrier to an open fence or deck?

Our expandable fence is made from all-weather material and expands from 15 inches to 124 inches. Height is 37 inches.