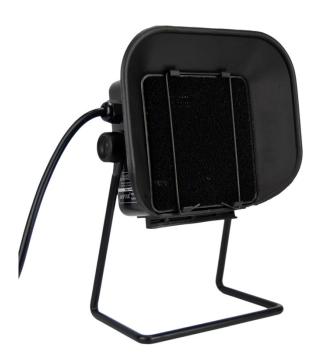

#### **Product Description**

Bench top fume extractor especially designed to quickly absorb and remove the toxic fumes released during the soldering process.

#### **Key Features**

- Quiet and powerful operation
- Easy-change carbon filter that effectively absorbs toxins in the fumes
- Brushless motor
- 4.5 x 4.5" size filter
- Outside dimensions are 7.5" x 6.5" x 3.5"