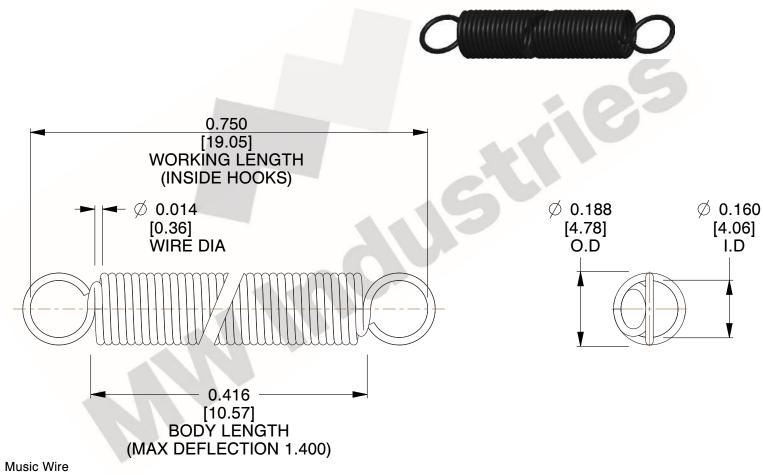

NOTES:

1. Material: Music Wire

2. Finish:

3. Sugg Max. Load: 0.550 (lbs) 4. Sugg Max. Deflection: 1.400 (in)

5. All Drawing Dimensions are in Inches [mm]

6. Coil Count

and is subject to change without notice. MW Industries makes no representations, warranties or guarantees as to the appropriateness, accuracy, completeness, or suitability for any purpose, of the file, information or specifications. You are solely responsible for the use of the file,

3.000

SCALE

COMPONENT **SPRINGS** UNIT **ZZ3-11** INCH [mm] SHEET **EXTENSION SPRINGS** 

1 of 1