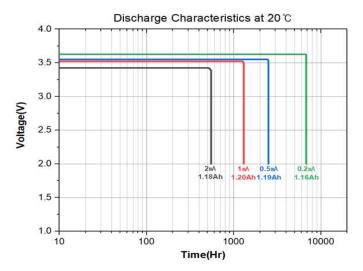

Nominal weight: 9g

units=mm

| SCL-03 | Α        | В        | С     |
|--------|----------|----------|-------|
|        | Max.14.5 | Max.25.1 | Ø 4.3 |

Capacity vs. Current