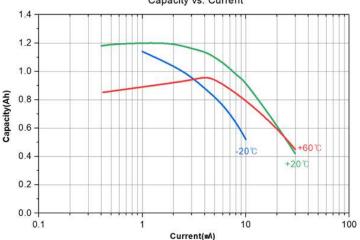

Nominal weight: 9g

units=mm

| SCL-03 | Α        | В        | С     |
|--------|----------|----------|-------|
|        | Max.14.5 | Max.25.1 | Ø 4.3 |

Capacity vs. Current