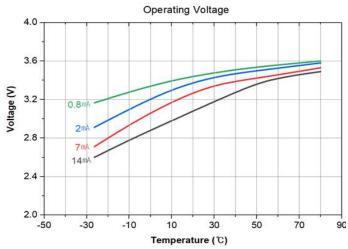

## **Characteristics:**

Nominal voltage: 3.6V

Nominal capacity: 1.2Ah (@ 3.6kΩ / 1mA at 25°C, cut-off voltage 2V)

Maximum recommended continuous current: 30mA

Maximum recommended pulse current: 60mA

Operating temperature range: -55°C to +85°C