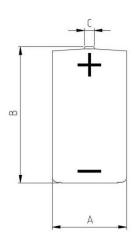

Nominal weight: 9g

units=mm

| SCL-03 | Α        | В        | С     |
|--------|----------|----------|-------|
|        | Max.14.5 | Max.25.1 | Ø 4.3 |

Capacity vs. Current