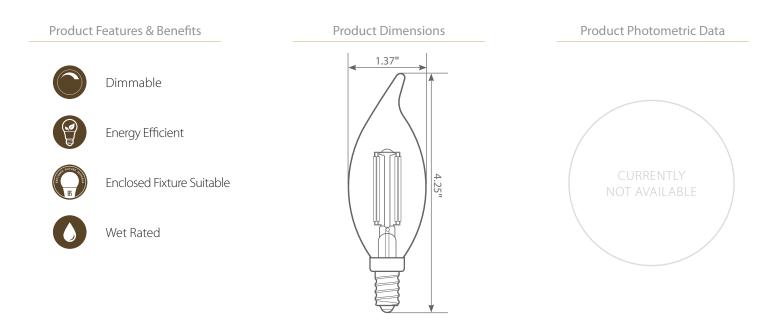

#### **Product Description**

**LED** VBA10-3020e-4 delivers superior brightness, valuable energy savings and long lasting performance. LED Filaments along with heat-sink absence unmistakably mimic traditional bulb styles while providing greater light distribution. This BA10 Class LED bulb comes in 2700K CCT (*Warm White*) for charming and hospitable environments.

### Specifications

| Input Power | Input Voltage | Lumen Output | Beam Angle | Center Beam | ССТ    |
|-------------|---------------|--------------|------------|-------------|--------|
| 4.5 W       | 120 V         | 500 lm       | 320°       | N/A         | 2700 K |

2700K

| CRI | Luminous Efficacy | Power Factor | Input Current | Base/Cap | Lamp Lifespan |
|-----|-------------------|--------------|---------------|----------|---------------|
| 80  | 111 lm/W          | 0.7          | 0.045 A       | E12      | 15,000 Hrs.   |