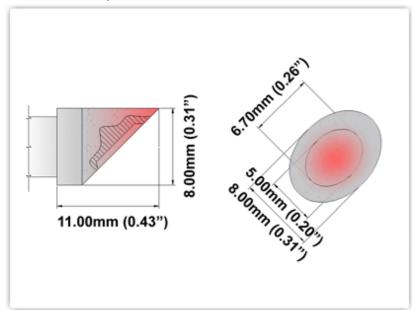

## **Technical Specifications**

EK75WV080

Bevel 45° 8.00mm (0.31")

Tip Style: Bevel

Tip Width: 8.00mm (0.31")
Tip Length: 11.00mm (0.43")

75 Type Cartridge<sup>1</sup>: 350°C - 398°C

RoHS Compliant<sup>2</sup> / Lead Free: YES