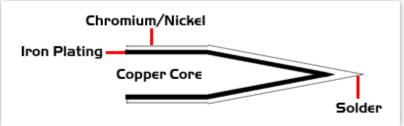

## Material Composition

Easy Braid Co. tip cartridges will typically idle within a temperature range of +/-1.1°C. However, there is variation in idle temperature across tip geometries within an individual temperature series. Easy Braid Co. offers a wide variety of tip geometries from 0.25mm fine point tip to 5mm chisel. The length and geometry of a tip will have an influence on the tip idle temperature. To accurately measure idle temperature it will depend greatly on the measurement method, technique and equipment used. Two different methods or the use of alternative equipment will produce different test results.