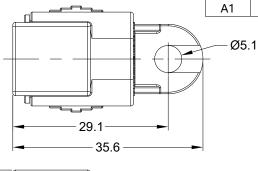

NOTES: UNLESS OTHERWISE SPECIFIED

1. MATERIAL: THERMOPLASTIC, COLOR: GREY

2. RoHS COMPLIANT

3. MOISTURE RESISTANCE: IP68 ( 1M OF WATER FOR A PERIOD OF 24 HOURS , MATED CONDITION )

- 4. TEMPERATURE RANGE: -55°C~125°C
- 5. USE WITH CONNECTORS ATM06-2S\*
  (\* = MODIFICATIONS AND/OR COLORS)
- 6. ALL DIMENSIONS ARE FOR REFERENCE USE ONLY.