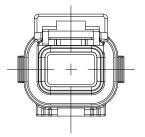

NOTES: UNLESS OTHERWISE SPECIFIED

1. MATERIAL: THERMOPLASTIC, COLOR: GREY

2. RoHS COMPLIANT

3. MOISTURE RESISTANCE: IP68 ( 1M OF WATER FOR A PERIOD OF 24 HOURS , MATED CONDITION )

- 4. TEMPERATURE RANGE: -55°C~125°C
- 5. USE WITH CONNECTORS ATM06-2S\*
  (\* = MODIFICATIONS AND/OR COLORS)
- 6. ALL DIMENSIONS ARE FOR REFERENCE USE ONLY.