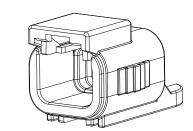

NOTES: UNLESS OTHERWISE SPECIFIED

1. MATERIAL: THERMOPLASTIC, COLOR: GREY

2. RoHS COMPLIANT

3. MOISTURE RESISTANCE: IP68 ( 1M OF WATER FOR A PERIOD OF 24 HOURS , MATED CONDITION )

- 4. TEMPERATURE RANGE: -55°C~125°C
- 5. USE WITH CONNECTORS ATM06-2S\*
  (\* = MODIFICATIONS AND/OR COLORS)
- 6. ALL DIMENSIONS ARE FOR REFERENCE USE ONLY.