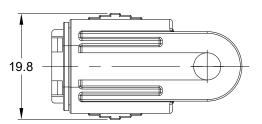

NOTES: UNLESS OTHERWISE SPECIFIED

1. MATERIAL: THERMOPLASTIC, COLOR: GREY

2. RoHS COMPLIANT

3. MOISTURE RESISTANCE: IP68 ( 1M OF WATER FOR A PERIOD OF 24 HOURS , MATED CONDITION )

- 4. TEMPERATURE RANGE: -55°C~125°C
- 5. USE WITH CONNECTORS ATM06-2S\*
  (\* = MODIFICATIONS AND/OR COLORS)
- 6. ALL DIMENSIONS ARE FOR REFERENCE USE ONLY.

|                                                                                                                                                                                                       | ATM06-2S-CAP |                                                                                                                                                                                                                                                                      |             |                                               |          |            |      |
|-------------------------------------------------------------------------------------------------------------------------------------------------------------------------------------------------------|--------------|----------------------------------------------------------------------------------------------------------------------------------------------------------------------------------------------------------------------------------------------------------------------|-------------|-----------------------------------------------|----------|------------|------|
|                                                                                                                                                                                                       | PART NUMBER  |                                                                                                                                                                                                                                                                      | DESCRIPTION |                                               |          |            | ITEM |
| QUANTITY                                                                                                                                                                                              |              | MA                                                                                                                                                                                                                                                                   | TERI        | ALS LI                                        | ST       |            |      |
| UNLESS OTHERWISE SPECIFIED  1) All dimensions are in metric(mm). 2) Tolerances are as follows:  1 PL DEC ±0.30 2 PL DEC ±0.08 3) Note reference =   MATERIAL SPECIFICATIONS:  PROCESS SPECIFICATIONS: |              | SIGNATUR                                                                                                                                                                                                                                                             | ES DATE     | Amphonol                                      |          |            |      |
|                                                                                                                                                                                                       |              | DRAWN: SEVEN.MA                                                                                                                                                                                                                                                      | 0 01SEP20   | Amphenol                                      |          |            |      |
|                                                                                                                                                                                                       |              | CHECKED: ORION.L                                                                                                                                                                                                                                                     | 02SEP20     | 44724 Morley Drive Clinton Township, MI 48036 |          |            |      |
|                                                                                                                                                                                                       |              | ENGINEER:                                                                                                                                                                                                                                                            |             |                                               |          |            |      |
|                                                                                                                                                                                                       |              | APPROVAL: TOMMY.X                                                                                                                                                                                                                                                    | E 02SEP20   |                                               |          |            |      |
|                                                                                                                                                                                                       |              | CUSTOMER:                                                                                                                                                                                                                                                            |             | 2 POS,DUST CAP FOR PLUG,<br>ATM,SERIES        |          |            |      |
|                                                                                                                                                                                                       |              | THIS DRAWING IS SUPPLIED FOR INFORMATION ONLY. DESIGN FEATURES, SPECIFICATIONS AND PERFORMANCE DATA SHOWN HEREON ARE THE PROPERTY OF THE AMPHENOL CORPORATION. NO RIGHTS OF REPRODUCTION ARE IMPLIED. ALL DIMENSIONS ARE SUBJECT TO NORMAL MANUFACTURING VARIATIONS. |             |                                               |          |            |      |
|                                                                                                                                                                                                       |              |                                                                                                                                                                                                                                                                      |             | A C-                                          | ATM06-2S | -CAP       | A1   |
|                                                                                                                                                                                                       |              |                                                                                                                                                                                                                                                                      |             | SCALE: NONE                                   |          | SHEET 1 OF | 1    |