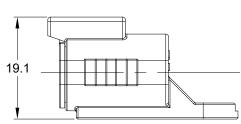

NOTES: UNLESS OTHERWISE SPECIFIED

1. MATERIAL: THERMOPLASTIC, COLOR: GREY

2. RoHS COMPLIANT

3. MOISTURE RESISTANCE: IP68 ( 1M OF WATER FOR A PERIOD OF 24 HOURS , MATED CONDITION )

- 4. TEMPERATURE RANGE: -55°C~125°C
- 5. USE WITH CONNECTORS ATM06-2S\*
  (\* = MODIFICATIONS AND/OR COLORS)
- 6. ALL DIMENSIONS ARE FOR REFERENCE USE ONLY.

|                                                                                                                                                                                                       | ATM06-2S-CAP |                                                                                                                                                                                                                                                                      |             |                                               |          |            |      |
|-------------------------------------------------------------------------------------------------------------------------------------------------------------------------------------------------------|--------------|----------------------------------------------------------------------------------------------------------------------------------------------------------------------------------------------------------------------------------------------------------------------|-------------|-----------------------------------------------|----------|------------|------|
|                                                                                                                                                                                                       | PART NUMBER  |                                                                                                                                                                                                                                                                      | DESCRIPTION |                                               |          |            | ITEM |
| QUANTITY                                                                                                                                                                                              |              | MA                                                                                                                                                                                                                                                                   | TERI        | ALS LI                                        | ST       |            |      |
| UNLESS OTHERWISE SPECIFIED  1) All dimensions are in metric(mm). 2) Tolerances are as follows:  1 PL DEC ±0.30 2 PL DEC ±0.08 3) Note reference =   MATERIAL SPECIFICATIONS:  PROCESS SPECIFICATIONS: |              | SIGNATUR                                                                                                                                                                                                                                                             | ES DATE     | Amphonol                                      |          |            |      |
|                                                                                                                                                                                                       |              | DRAWN: SEVEN.MA                                                                                                                                                                                                                                                      | 0 01SEP20   | Amphenol                                      |          |            |      |
|                                                                                                                                                                                                       |              | CHECKED: ORION.L                                                                                                                                                                                                                                                     | 02SEP20     | 44724 Morley Drive Clinton Township, MI 48036 |          |            |      |
|                                                                                                                                                                                                       |              | ENGINEER:                                                                                                                                                                                                                                                            |             |                                               |          |            |      |
|                                                                                                                                                                                                       |              | APPROVAL: TOMMY.X                                                                                                                                                                                                                                                    | E 02SEP20   |                                               |          |            |      |
|                                                                                                                                                                                                       |              | CUSTOMER:                                                                                                                                                                                                                                                            |             | 2 POS,DUST CAP FOR PLUG,<br>ATM,SERIES        |          |            |      |
|                                                                                                                                                                                                       |              | THIS DRAWING IS SUPPLIED FOR INFORMATION ONLY. DESIGN FEATURES, SPECIFICATIONS AND PERFORMANCE DATA SHOWN HEREON ARE THE PROPERTY OF THE AMPHENOL CORPORATION. NO RIGHTS OF REPRODUCTION ARE IMPLIED. ALL DIMENSIONS ARE SUBJECT TO NORMAL MANUFACTURING VARIATIONS. |             |                                               |          |            |      |
|                                                                                                                                                                                                       |              |                                                                                                                                                                                                                                                                      |             | A C-                                          | ATM06-2S | -CAP       | A1   |
|                                                                                                                                                                                                       |              |                                                                                                                                                                                                                                                                      |             | SCALE: NONE                                   |          | SHEET 1 OF | 1    |