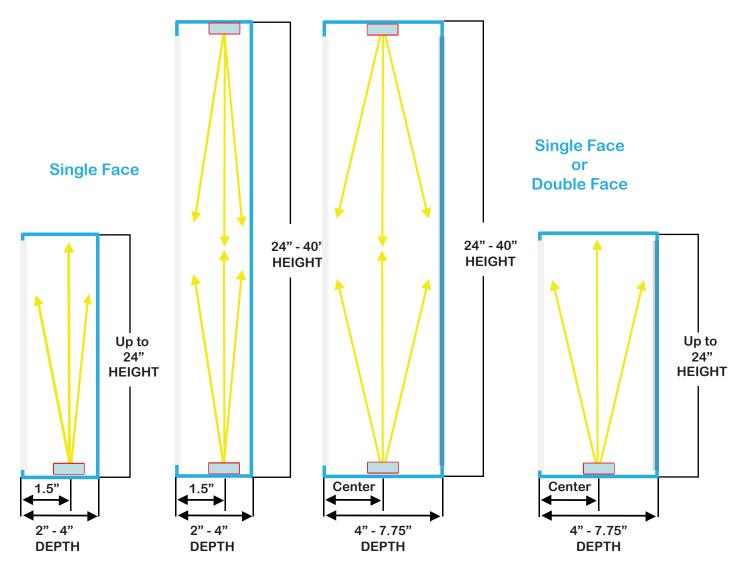

# **PLACEMENT &** INSTALLATION

Up to 30 modules of the ZM-6223 can be powered in series and a standard strand provides a continuous 12' of lighting. Longer segments can be achieved with additional wiring. The ZM-6223 is designed for edge lighting and is intended for installation on the inner top and/or bottom edge of a recessed sign box. Each module has a lens which directs the light into an 18° x 70° beam to provide excellent coverage for rectangular and linear signs.

The ideal depth range for using the ZM-6223 modules is between 2" and 7.75". Smaller signs can be lit with only 1 row of LEDs while signs over 2' work bestw ith both top and bottom rows installted.

Diagrams on the following page give installation guidelines for module placement and sign box dimensions.

# **EDGELIGHT LED SIGN MODULES PLACEMENT & INSTALLATION GUIDELINES**

Recommended depth range of box: 2" - 7.75"

WWW.JKLLAMPS.COM COMPONENTS SALES@JKLLAMPS.COM CORPORATION 800-421-7244

**Since 1972**