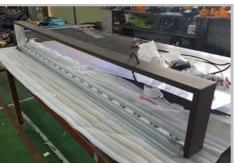

# **PLACEMENT &** INSTALLATION

Up to 30 modules of the ZM-6223 can be powered in series and a standard strand provides a continuous 12' of lighting. Longer segments can be achieved with additional wiring. The ZM-6223 is designed for edge lighting and is intended for installation on the inner top and/or bottom edge of a recessed sign box. Each module has a lens which directs the light into an 18° x 70° beam to provide excellent coverage for rectangular and linear signs.

The ideal depth range for using the ZM-6223 modules is between 2" and 7.75". Smaller signs can be lit with only 1 row of LEDs while signs over 2' work bestw ith both top and bottom rows installted.

Diagrams on the following page give installation guidelines for module placement and sign box dimensions.

# **EDGELIGHT LED SIGN MODULES PLACEMENT & INSTALLATION GUIDELINES**

Recommended depth range of box: 2" - 7.75"

WWW.JKLLAMPS.COM COMPONENTS SALES@JKLLAMPS.COM CORPORATION 800-421-7244

**Since 1972**