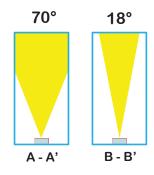

## ZM Edgelight Series:

ZM-6223-CW Edge Light LED Sign Module

- Low Voltage 24VDC
- IP67 Water Resistant
- Cool White 6500 K
- Max. 30 modules in series
- UL Listed
- Dual 70° & 18° lens

# **PLACEMENT &** INSTALLATION

Up to 30 modules of the ZM-6223 can be powered in series and a standard strand provides a continuous 12' of lighting. Longer segments can be achieved with additional wiring. The ZM-6223 is designed for edge lighting and is intended for installation on the inner top and/or bottom edge of a recessed sign box. Each module has a lens which directs the light into an 18° x 70° beam to provide excellent coverage for rectangular and linear signs.