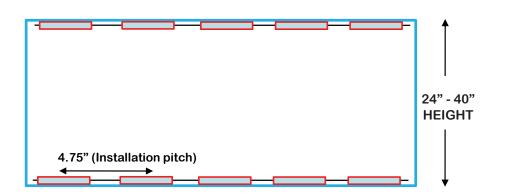

# **PLACEMENT &** INSTALLATION

Up to 30 modules of the ZM-6223 can be powered in series and a standard strand provides a continuous 12' of lighting. Longer segments can be achieved with additional wiring. The ZM-6223 is designed for edge lighting and is intended for installation on the inner top and/or bottom edge of a recessed sign box. Each module has a lens which directs the light into an 18° x 70° beam to provide excellent coverage for rectangular and linear signs.

The ideal depth range for using the ZM-6223 modules is between 2" and 7.75". Smaller signs can be lit with only 1 row of LEDs while signs over 2' work bestw ith both top and bottom rows installted.

Diagrams on the following page give installation guidelines for module placement and sign box dimensions.

# **EDGELIGHT LED SIGN MODULES PLACEMENT & INSTALLATION GUIDELINES**

Recommended depth range of box: 2" - 7.75"

WWW.JKLLAMPS.COM COMPONENTS SALES@JKLLAMPS.COM CORPORATION 800-421-7244

**Since 1972**