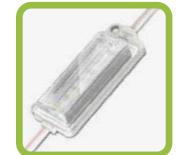

## ZM Edgelight Series:

ZM-6223-CW Edge Light LED Sign Module

- Low Voltage 24VDC
- IP67 Water Resistant
- Cool White 6500 K
- Max. 30 modules in series
- UL Listed
- Dual 70° & 18° lens