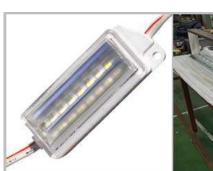

# **PLACEMENT &** INSTALLATION

Up to 30 modules of the ZM-6223 can be powered in series and a standard strand provides a continuous 12' of lighting. Longer segments can be achieved with additional wiring. The ZM-6223 is designed for edge lighting and is intended for installation on the inner top and/or bottom edge of a recessed sign box. Each module has a lens which directs the light into an 18° x 70° beam to provide excellent coverage for rectangular and linear signs.

The ideal depth range for using the ZM-6223 modules is between 2" and 7.75". Smaller signs can be lit with only 1 row of LEDs while signs over 2' work bestw ith both top and bottom rows installted.

Diagrams on the following page give installation guidelines for module placement and sign box dimensions.