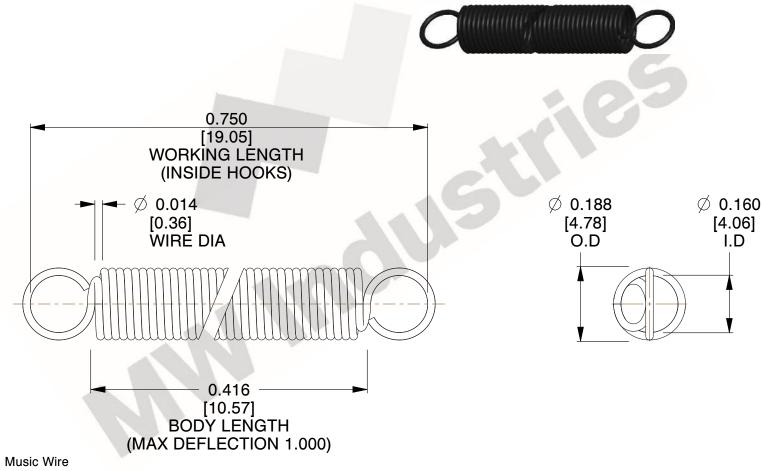

NOTES:

1. Material: Music Wire

2. Finish:

3. Sugg Max. Load: 0.550 (lbs) 4. Sugg Max. Deflection: 1.000 (in)

5. All Drawing Dimensions are in Inches [mm]

6. ("The coil count, body length, and end position is for reference only")

3.000

SCALE

UNIT **ZZ3-11** INCH [mm] SHEET **EXTENSION SPRINGS** 1 of 1

**SPRINGS** 

COMPONENT