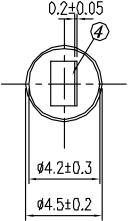

al force      | when mating with a standard jack | 0.3 |       | 1.5 | kgf    |
| operating temperature |                                  | -25 |       | 70  | °C     |
| operating humidity    |                                  |     |       | 85  | %      |
| life                  |                                  |     | 5,000 |     | cycles |
| flammability rating   | see material table               |     |       |     |        |
| RoHS                  | yes                              |     |       |     |        |

#### SOLDERABILITY

| parameter      | conditions/description | min | typ | max | units |
|----------------|------------------------|-----|-----|-----|-------|
| hand soldering | for maximum 1 second   | 380 | 400 | 420 | °C    |

## **MECHANICAL DRAWING**

.....









## **REVISION HISTORY**

| rev. | description     | date       |
|------|-----------------|------------|
| 1.0  | initial release | 06/18/2018 |
| 1.01 | brand update    | 11/07/2019 |

The revision history provided is for informational purposes only and is believed to be accurate.

**CUI** DEVICES

CUI Devices offers a one (1) year limited warranty. Complete warranty information is listed on our website.

CUI Devices reserves the right to make changes to the product at any time without notice. Information provided by CUI Devices is believed to be accurate and reliable. However, no responsibility is assumed by CUI Devices for its use, nor for any infringements of patents or other rights of third parties which may result from its use.

.....

CUI Devices products are not authorized or w