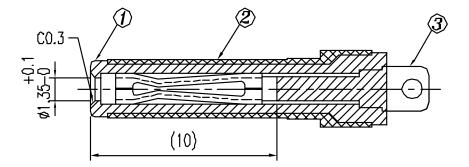

force      | when mating with a standard jack | 0.3 |       | 1.5 | kgf    |
| operating temperature |                                  | -25 |       | 70  | °C     |
| operating humidity    |                                  |     |       | 85  | %      |
| life                  |                                  |     | 5,000 |     | cycles |
| flammability rating   | see material table               |     |       |     |        |
| RoHS                  | yes                              |     |       |     |        |

#### SOLDERABILITY

| parameter      | conditions/description | min | typ | max | units |
|----------------|------------------------|-----|-----|-----|-------|
| hand soldering | for maximum 1 second   | 380 | 400 | 420 | °C    |

## **MECHANICAL DRAWING**

.....









## **REVISION HISTORY**

| rev. | description     | date       |
|------|-----------------|------------|
| 1.0  | initial release | 06/18/2018 |
| 1.01 | brand update    | 11/07/2019 |

The revision history provided is for informational purposes only and is believed to be accurate.

**CUI** DEVICES

CUI Devices offers a one (1) year limited warranty. Complete warranty information is listed on our website.

CUI Devices reserves the right to make changes to the product at any time without notice. Information provided by CUI Devices is believed to be accurate and reliable. However, no responsibility is assumed by CUI Devices for its use, nor for any infringements of patents or other rights of third parties which may result from its use.

.....

CUI Devices products are not authorized or war