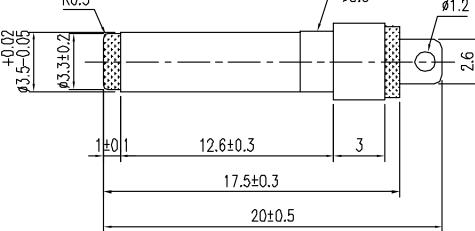

awal force      | when mating with a standard jack | 0.3 |       | 1.5 | kgf    |
| operating temperature |                                  | -25 |       | 70  | °C     |
| operating humidity    |                                  |     |       | 85  | %      |
| life                  |                                  |     | 5,000 |     | cycles |
| flammability rating   | see material table               |     |       |     |        |
| RoHS                  | yes                              |     |       |     |        |

#### SOLDERABILITY

| parameter      | conditions/description | min | typ | max | units |
|----------------|------------------------|-----|-----|-----|-------|
| hand soldering | for maximum 1 second   | 380 | 400 | 420 | °C    |

## **MECHANICAL DRAWING**

.....









## **REVISION HISTORY**

| rev. | description     | date       |
|------|-----------------|------------|
| 1.0  | initial release | 06/18/2018 |
| 1.01 | brand update    | 11/07/2019 |

The revision history provided is for informational purposes only and is believed to be accurate.

**CUI** DEVICES

CUI Devices offers a one (1) year limited warranty. Complete warranty information is listed on our website.

CUI Devices reserves the right to make changes to the product at any time without notice. Information provided by CUI Devices is believed to be accurate and reliable. However, no responsibility is assumed by CUI Devices for its use, nor for any infringements of patents or other rights of third parties which may result from its use.

.....

CUI Devices products are not authorized or