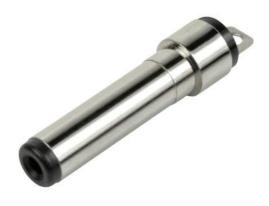

## MODEL: PPM-2-35135-S1 | DESCRIPTION: DC POWER PLUG

#### **FEATURES**

- designed for overmolding
- 5 A rating
- spring center pin