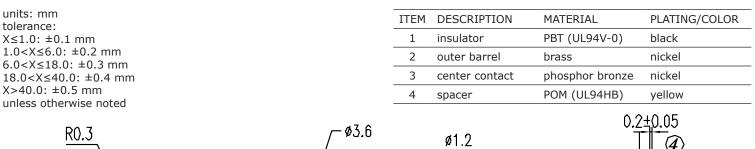

drawal force      | when mating with a standard jack | 0.3 |       | 1.5 | kgf    |
| operating temperature |                                  | -25 |       | 70  | °C     |
| operating humidity    |                                  |     |       | 85  | %      |
| life                  |                                  |     | 5,000 |     | cycles |
| flammability rating   | see material table               |     |       |     |        |
| RoHS                  | yes                              |     |       |     |        |

#### SOLDERABILITY

| parameter      | conditions/description | min | typ | max | units |
|----------------|------------------------|-----|-----|-----|-------|
| hand soldering | for maximum 1 second   | 380 | 400 | 420 | °C    |

## **MECHANICAL DRAWING**

.....









## **REVISION HISTORY**

| rev. | description     | date       |
|------|-----------------|------------|
| 1.0  | initial release | 06/18/2018 |
| 1.01 | brand update    | 11/07/2019 |

The revision history provided is for informational purposes only and is believed to be accurate.

**CUI** DEVICES

CUI Devices offers a one (1) year limited warranty. Complete warranty information is listed on our website.

CUI Devices reserves the right to make changes to the product at any time without notice. Information provided by CUI Devices is believed to be accurate and reliable. However, no responsibility is assumed by CUI Devices for its use, nor for any infringements of patents or other rights of third parties which may result from its use.

.....

CUI Devices products are not authorized