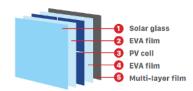

# Description

The TPS-12-85W solar panels are high efficiency 36 cell designs with excellent low light performance. The monocrystalline silicon solar cells are laminated with a TPT (Tedlar/Polyester/Tedlar) and EVA (Ethylene Vinyl Acetate) bi-layer for high reliability and long life. The cell array is sealed in a heavy duty extruded 6063-T5 aluminum frame with a high transparency low iron tempered glass cover to protect the solar cells from harsh environments; hail, wind, snow and ice. The solar panels are easy to mount because of the aluminum frame design. The wired connections are via a 12AWG x 900mm (36") outdoor rated cable terminated with MC4 solar connectors.