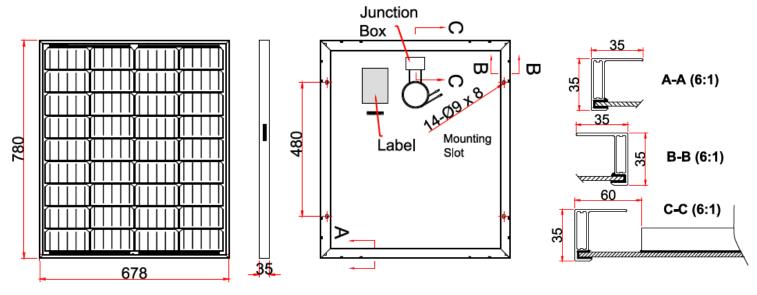

# Description

The TPS-12-85W solar panels are high efficiency 36 cell designs with excellent low light performance. The monocrystalline silicon solar cells are laminated with a TPT (Tedlar/Polyester/Tedlar) and EVA (Ethylene Vinyl Acetate) bi-layer for high reliability and long life. The cell array is sealed in a heavy duty extruded 6063-T5 aluminum frame with a high transparency low iron tempered glass cover to protect the solar cells from harsh environments; hail, wind, snow and ice. The solar panels are easy to mount because of the aluminum frame design. The wired connections are via a 12AWG x 900mm (36") outdoor rated cable terminated with MC4 solar connectors.

# **Specifications**

Page 2

|                                                                    | TPS-12-85W                                                                                                                                                                                                                                                                                                                                                                                                                                                                                                                                                                                                                                                                                                                                                                                                                                                                                                                                                                                                                                                                                                                                                                                                                                                                                                                                                                                                                                                                                                                                                                                                                                                                                                                                                                                                                                                                                                                                                                                                                                                                                                                                                                                                                                                                                                                                                                                                                                                                                                                                                                                                                                                                                                                                                                                                                   |
|--------------------------------------------------------------------|------------------------------------------------------------------------------------------------------------------------------------------------------------------------------------------------------------------------------------------------------------------------------------------------------------------------------------------------------------------------------------------------------------------------------------------------------------------------------------------------------------------------------------------------------------------------------------------------------------------------------------------------------------------------------------------------------------------------------------------------------------------------------------------------------------------------------------------------------------------------------------------------------------------------------------------------------------------------------------------------------------------------------------------------------------------------------------------------------------------------------------------------------------------------------------------------------------------------------------------------------------------------------------------------------------------------------------------------------------------------------------------------------------------------------------------------------------------------------------------------------------------------------------------------------------------------------------------------------------------------------------------------------------------------------------------------------------------------------------------------------------------------------------------------------------------------------------------------------------------------------------------------------------------------------------------------------------------------------------------------------------------------------------------------------------------------------------------------------------------------------------------------------------------------------------------------------------------------------------------------------------------------------------------------------------------------------------------------------------------------------------------------------------------------------------------------------------------------------------------------------------------------------------------------------------------------------------------------------------------------------------------------------------------------------------------------------------------------------------------------------------------------------------------------------------------------------|
| Maximum Power (+/-3%)                                              | 85W                                                                                                                                                                                                                                                                                                                                                                                                                                                                                                                                                                                                                                                                                                                                                                                                                                                                                                                                                                                                                                                                                                                                                                                                                                                                                                                                                                                                                                                                                                                                                                                                                                                                                                                                                                                                                                                                                                                                                                                                                                                                                                                                                                                                                                                                                                                                                                                                                                                                                                                                                                                                                                                                                                                                                                                                                          |
| Voltage at Pmax (Vmp)                                              | 19.65V                                                                                                                                                                                                                                                                                                                                                                                                                                                                                                                                                                                                                                                                                                                                                                                                                                                                                                                                                                                                                                                                                                                                                                                                                                                                                                                                                                                                                                                                                                                                                                                                                                                                                                                                                                                                                                                                                                                                                                                                                                                                                                                                                                                                                                                                                                                                                                                                                                                                                                                                                                                                                                                                                                                                                                                                                       |
| Current at Pmax (Imp)                                              | 4.33A                                                                                                                                                                                                                                                                                                                                                                                                                                                                                                                                                                                                                                                                                                                                                                                                                                                                                                                                                                                                                                                                                                                                                                                                                                                                                                                                                                                                                                                                                                                                                                                                                                                                                                                                                                                                                                                                                                                                                                                                                                                                                                                                                                                                                                                                                                                                                                                                                                                                                                                                                                                                                                                                                                                                                                                                                        |
| Open Circuit Voltage (Voc)                                         | 23.7V                                                                                                                                                                                                                                                                                                                                                                                                                                                                                                                                                                                                                                                                                                                                                                                                                                                                                                                                                                                                                                                                                                                                                                                                                                                                                                                                                                                                                                                                                                                                                                                                                                                                                                                                                                                                                                                                                                                                                                                                                                                                                                                                                                                                                                                                                                                                                                                                                                                                                                                                                                                                                                                                                                                                                                                                                        |
| Short Circuit Current (Isc)                                        | 4.41A                                                                                                                                                                                                                                                                                                                                                                                                                                                                                                                                                                                                                                                                                                                                                                                                                                                                                                                                                                                                                                                                                                                                                                                                                                                                                                                                                                                                                                                                                                                                                                                                                                                                                                                                                                                                                                                                                                                                                                                                                                                                                                                                                                                                                                                                                                                                                                                                                                                                                                                                                                                                                                                                                                                                                                                                                        |
| Short Circuit I Temp Coeff                                         | + 0.039% / °C                                                                                                                                                                                                                                                                                                                                                                                                                                                                                                                                                                                                                                                                                                                                                                                                                                                                                                                                                                                                                                                                                                                                                                                                                                                                                                                                                                                                                                                                                                                                                                                                                                                                                                                                                                                                                                                                                                                                                                                                                                                                                                                                                                                                                                                                                                                                                                                                                                                                                                                                                                                                                                                                                                                                                                                                                |
| Open Circuit V Temp Coeff                                          | -0.307% / °C                                                                                                                                                                                                                                                                                                                                                                                                                                                                                                                                                                                                                                                                                                                                                                                                                                                                                                                                                                                                                                                                                                                                                                                                                                                                                                                                                                                                                                                                                                                                                                                                                                                                                                                                                                                                                                                                                                                                                                                                                                                                                                                                                                                                                                                                                                                                                                                                                                                                                                                                                                                                                                                                                                                                                                                                                 |
| Output Power Temp Coeff                                            | -0.423%/°C                                                                                                                                                                                                                                                                                                                                                                                                                                                                                                                                                                                                                                                                                                                                                                                                                                                                                                                                                                                                                                                                                                                                                                                                                                                                                                                                                                                                                                                                                                                                                                                                                                                                                                                                                                                                                                                                                                                                                                                                                                                                                                                                                                                                                                                                                                                                                                                                                                                                                                                                                                                                                                                                                                                                                                                                                   |
| Wind Survivability                                                 | 201kph (125mph)                                                                                                                                                                                                                                                                                                                                                                                                                                                                                                                                                                                                                                                                                                                                                                                                                                                                                                                                                                                                                                                                                                                                                                                                                                                                                                                                                                                                                                                                                                                                                                                                                                                                                                                                                                                                                                                                                                                                                                                                                                                                                                                                                                                                                                                                                                                                                                                                                                                                                                                                                                                                                                                                                                                                                                                                              |
| Hailstone Survivability                                            | 1" @ 50mph                                                                                                                                                                                                                                                                                                                                                                                                                                                                                                                                                                                                                                                                                                                                                                                                                                                                                                                                                                                                                                                                                                                                                                                                                                                                                                                                                                                                                                                                                                                                                                                                                                                                                                                                                                                                                                                                                                                                                                                                                                                                                                                                                                                                                                                                                                                                                                                                                                                                                                                                                                                                                                                                                                                                                                                                                   |
| Operating Temperature                                              | -40 to +85°C                                                                                                                                                                                                                                                                                                                                                                                                                                                                                                                                                                                                                                                                                                                                                                                                                                                                                                                                                                                                                                                                                                                                                                                                                                                                                                                                                                                                                                                                                                                                                                                                                                                                                                                                                                                                                                                                                                                                                                                                                                                                                                                                                                                                                                                                                                                                                                                                                                                                                                                                                                                                                                                                                                                                                                                                                 |
| <i>Continuous Power Capability (6hrs average sunlight per day)</i> | 21.25W                                                                                                                                                                                                                                                                                                                                                                                                                                                                                                                                                                                                                                                                                                                                                                                                                                                                                                                                                                                                                                                                                                                                                                                                                                                                                                                                                                                                                                                                                                                                                                                                                                                                                                                                                                                                                                                                                                                                                                                                                                                                                                                                                                                                                                                                                                                                                                                                                                                                                                                                                                                                                                                                                                                                                                                                                       |
| Size                                                               | 780 x 678 x 35mm (30.7 x 26.7 x 1.4")                                                                                                                                                                                                                                                                                                                                                                                                                                                                                                                                                                                                                                                                                                                                                                                                                                                                                                                                                                                                                                                                                                                                                                                                                                                                                                                                                                                                                                                                                                                                                                                                                                                                                                                                                                                                                                                                                                                                                                                                                                                                                                                                                                                                                                                                                                                                                                                                                                                                                                                                                                                                                                                                                                                                                                                        |
| Weight                                                             | 6.5kg (14.3lb)                                                                                                                                                                                                                                                                                                                                                                                                                                                                                                                                                                                                                                                                                                                                                                                                                                                                                                                                                                                                                                                                                                                                                                                                                                                                                                                                                                                                                                                                                                                                                                                                                                                                                                                                                                                                                                                                                                                                                                                                                                                                                                                                                                                                                                                                                                                                                                                                                                                                                                                                                                                                                                                                                                                                                                                                               |
| Warranty                                                           | 5 Year Product / 25 Year Output                                                                                                                                                                                                                                                                                                                                                                                                                                                                                                                                                                                                                                                                                                                                                                                                                                                                                                                                                                                                                                                                                                                                                                                                                                                                                                                                                                                                                                                                                                                                                                                                                                                                                                                                                                                                                                                                                                                                                                                                                                                                                                                                                                                                                                                                                                                                                                                                                                                                                                                                                                                                                                                                                                                                                                                              |
| IV Curve                                                           | Electrical Performance at 25°C, AM1.5<br>5.40<br>4.80<br>4.80<br>4.80<br>4.80<br>4.80<br>4.80<br>4.80<br>4.80<br>4.80<br>4.80<br>4.80<br>4.80<br>4.80<br>4.80<br>4.80<br>4.80<br>4.80<br>4.80<br>4.80<br>4.80<br>4.80<br>4.80<br>4.80<br>4.80<br>4.80<br>4.80<br>4.80<br>4.80<br>4.80<br>4.80<br>4.80<br>4.80<br>4.80<br>4.80<br>4.80<br>4.80<br>4.80<br>4.80<br>4.80<br>4.80<br>4.80<br>4.80<br>4.80<br>4.80<br>4.80<br>4.80<br>4.80<br>4.80<br>4.80<br>4.80<br>4.80<br>4.00<br>4.00<br>4.00<br>4.00<br>4.00<br>4.00<br>4.00<br>4.00<br>4.00<br>4.00<br>4.00<br>4.00<br>4.00<br>4.00<br>4.00<br>4.00<br>4.00<br>4.00<br>4.00<br>4.00<br>4.00<br>4.00<br>4.00<br>4.00<br>4.00<br>4.00<br>4.00<br>4.00<br>4.00<br>4.00<br>4.00<br>4.00<br>4.00<br>4.00<br>4.00<br>4.00<br>4.00<br>4.00<br>4.00<br>4.00<br>4.00<br>4.00<br>4.00<br>4.00<br>4.00<br>4.00<br>4.00<br>4.00<br>4.00<br>4.00<br>4.00<br>4.00<br>4.00<br>4.00<br>4.00<br>4.00<br>4.00<br>4.00<br>4.00<br>4.00<br>4.00<br>4.00<br>4.00<br>4.00<br>4.00<br>4.00<br>4.00<br>4.00<br>4.00<br>4.00<br>4.00<br>4.00<br>4.00<br>4.00<br>4.00<br>4.00<br>4.00<br>4.00<br>4.00<br>4.00<br>4.00<br>4.00<br>4.00<br>4.00<br>4.00<br>4.00<br>4.00<br>4.00<br>4.00<br>4.00<br>4.00<br>4.00<br>4.00<br>4.00<br>4.00<br>4.00<br>4.00<br>4.00<br>4.00<br>4.00<br>4.00<br>4.00<br>4.00<br>4.00<br>4.00<br>4.00<br>4.00<br>4.00<br>4.00<br>4.00<br>4.00<br>4.00<br>4.00<br>4.00<br>4.00<br>4.00<br>4.00<br>4.00<br>4.00<br>4.00<br>4.00<br>4.00<br>4.00<br>4.00<br>4.00<br>4.00<br>4.00<br>4.00<br>4.00<br>4.00<br>4.00<br>4.00<br>4.00<br>4.00<br>4.00<br>4.00<br>4.00<br>4.00<br>4.00<br>4.00<br>4.00<br>4.00<br>4.00<br>4.00<br>4.00<br>4.00<br>4.00<br>4.00<br>4.00<br>4.00<br>4.00<br>4.00<br>4.00<br>4.00<br>4.00<br>4.00<br>4.00<br>4.00<br>4.00<br>4.00<br>4.00<br>4.00<br>4.00<br>4.00<br>4.00<br>4.00<br>4.00<br>4.00<br>4.00<br>4.00<br>4.00<br>4.00<br>4.00<br>4.00<br>4.00<br>4.00<br>4.00<br>4.00<br>4.00<br>4.00<br>4.00<br>4.00<br>4.00<br>4.00<br>4.00<br>4.00<br>4.00<br>4.00<br>4.00<br>4.00<br>4.00<br>4.00<br>4.00<br>4.00<br>4.00<br>4.00<br>4.00<br>4.00<br>4.00<br>4.00<br>4.00<br>4.00<br>4.00<br>4.00<br>4.00<br>4.00<br>4.00<br>4.00<br>4.00<br>4.00<br>4.00<br>4.00<br>4.00<br>4.00<br>4.00<br>4.00<br>4.00<br>4.00<br>4.00<br>4.00<br>4.00<br>4.00<br>4.00<br>4.00<br>4.00<br>4.00<br>4.00<br>4.00<br>4.00<br>4.00<br>4.00<br>4.00<br>4.00<br>4.00<br>4.00<br>4.00<br>4.00<br>4.00<br>4.00<br>4.00<br>4.00<br>4.00<br>4.00<br>4.00<br>4.00<br>4.00<br>4.00<br>4.00<br>4.00<br>4.00<br>4.00<br>4.00<br>4.00<br>4.00<br>4.00<br>4.00<br>4.00<br>4.00<br>4.00<br>4.00<br>4.00<br>4.00<br>4.00<br>4.00<br>4.00<br>4.00<br>4.00<br>4.00<br>4.00<br>4.00<br>4.00<br>4.00<br>4.00<br>4.00<br>4.00<br>4.00<br>4.00<br>4.00<br>4.00<br>4.00<br>4.00<br>4.00<br>4.0 |