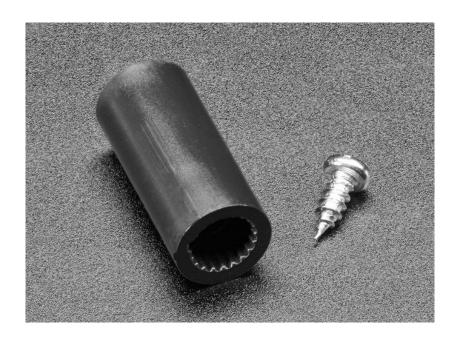

But what do you do when you want to add LEGO-compatible bricks and parts to your servo arms and horns? This is the adapter you need! Just push the axle housing end onto the shaft of your Micro Servo, and it's ready to adapt to the standard LEGO-compatible cross axle parts, including gears and wheels. So easy, we think this will enable many creative endeavors.

Comes 1 x per order – fits our Micro Servo only! Not guaranteed to fit with any other kind of servo splines, and definitely doesn't fit our standard servos.

https://www.adafruit.com/product/4252 /6-13-19