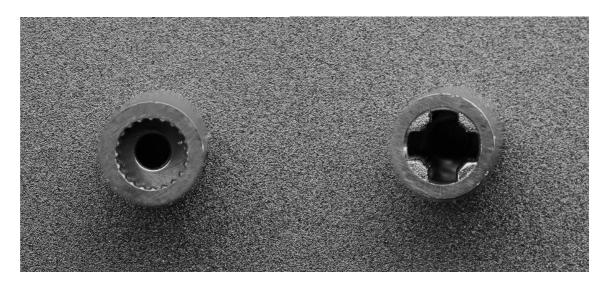

But what do you do when you want to add LEGO-compatible bricks and parts to your servo arms and horns? This is the adapter you need! Just push the axle housing end onto the shaft of your Micro Servo, and it's ready to adapt to the standard LEGO-compatible cross axle parts, including gears and wheels. So easy, we think this will enable many creative endeavors.

Comes 1 x per order – fits our Micro Servo only! Not guaranteed to fit with any other kind of servo splines, and definitely doesn't fit our standard servos.

https://www.adafruit.com/product/4252 /6-13-19