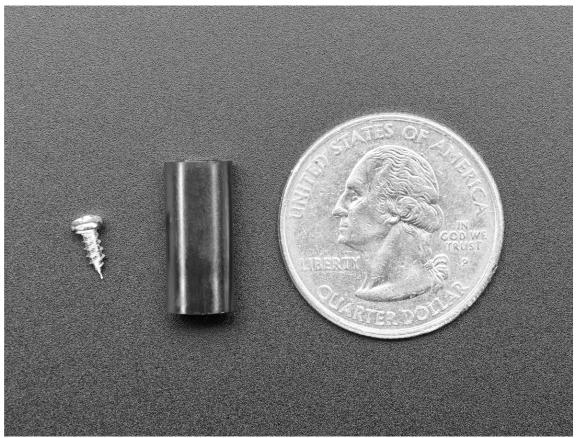

But what do you do when you want to add LEGO-compatible bricks and parts to your servo arms and horns? This is the adapter you need! Just push the axle housing end onto the shaft of your Micro Servo, and it's ready to adapt to the standard LEGO-compatible cross axle parts, including gears and wheels. So easy, we think this will enable many creative endeavors.

Comes 1 x per order – fits our Micro Servo only! Not guaranteed to fit with any other kind of servo splines, and definitely doesn't fit our standard servos.

https://www.adafruit.com/product/4252 /6-13-19