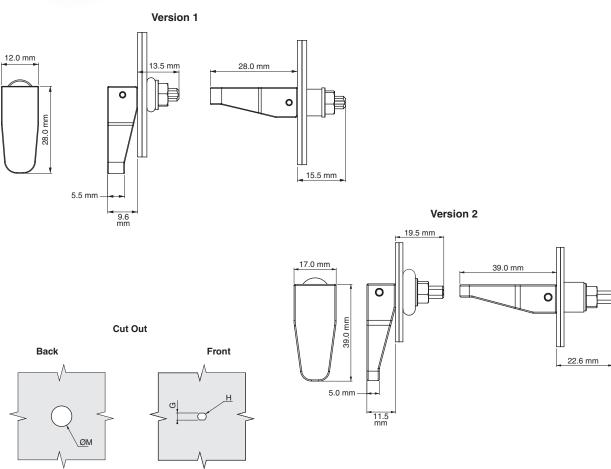

| Version | G<br>+0.1<br>-0.0 | H<br>+0.1<br>-0.0 | Frame Thickness | Cut Out<br>ØM |
|---------|-------------------|-------------------|-----------------|---------------|
| 1       | 3.3 mm            | 4.1 mm            | 3.2 mm          | 9.5 mm        |
| 2       | 4.5 mm            | 5.8 mm            | up to 3.2 mm    | 13.5 mm       |
|         |                   |                   | 3.2 mm - 4.8 mm | 14.0 mm       |