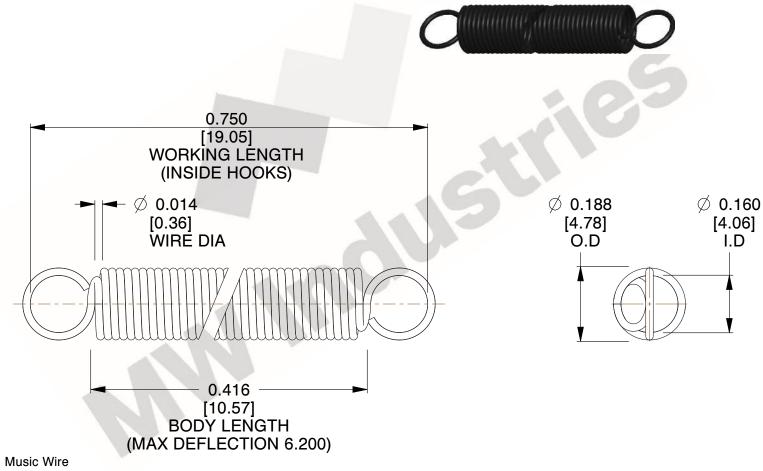

NOTES:

1. Material: Music Wire

2. Finish:

3. Sugg Max. Load: 0.550 (lbs) 4. Sugg Max. Deflection: 6.200 (in)

5. All Drawing Dimensions are in Inches [mm]

6. ("The coil count, body length, and end position is for reference only")

SCALE

3.000

COMPONENT **SPRINGS** UNIT **ZZ3-11** INCH [mm] SHEET **EXTENSION SPRINGS** 1 of 1